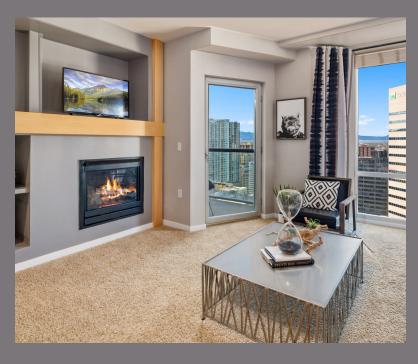

Slab-Granite in Kitchen & Baths

Open Concepts Kitchen with Center Island

Pendant-Style Lighting

Walk-In Closets

Keyless Entry System

Full-Sized, Stackable Washer/Dryer

Frameless Walk-in Glass Showers\*

Hardwood Flooring\*

City and Mountain Views\*

Luxe Plank Flooring\*

Fireplace\*

Stainless Steel Appliances

Expansive Floor Plans with Study/Flex

**Room Floor Plans\*** 

Spacious 42 in. Cabinets