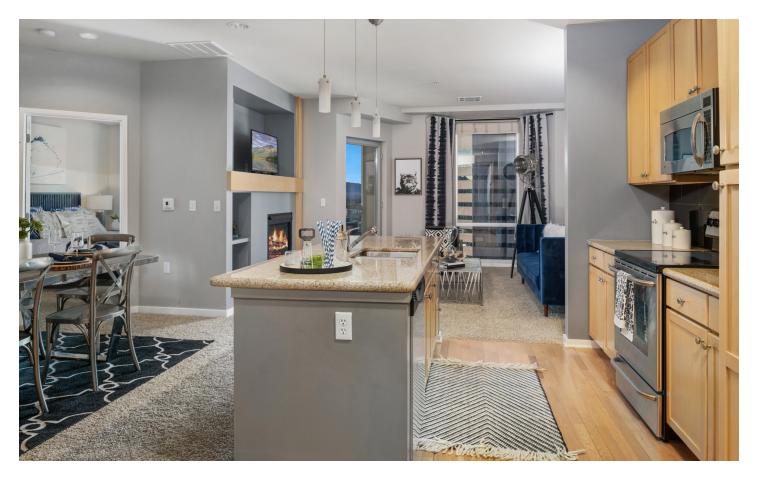

Slab-Granite in Kitchen & Baths

Open Concepts Kitchen with Center Island

Pendant-Style Lighting

Walk-In Closets

Keyless Entry System

Full-Sized, Stackable Washer/Dryer

Frameless Walk-in Glass Showers\*

Hardwood Flooring\*

City and Mountain Views\*

Luxe Plank Flooring\*

Fireplace\*

Stainless Steel Appliances

Expansive Floor Plans with Study/Flex

**Room Floor Plans\*** 

Spacious 42 in. Cabinets