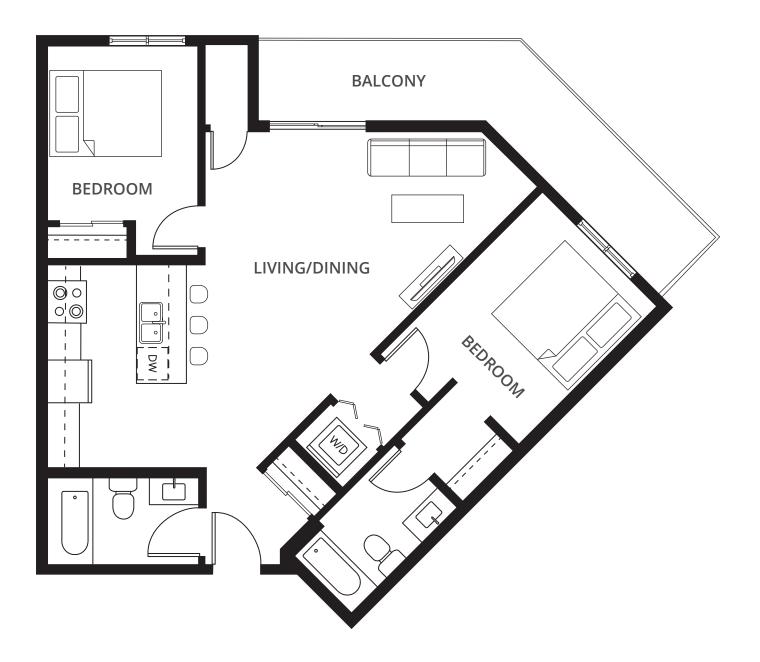

h Kitchen
- Golf Simulator
- Outdoor Swimming Pool
- Patio Area with BBQs
- Pet Wash Station
- Pool Table







## NEIGHBOURHOOD

Nestled in the charming and vibrant Griesbach neighbourhood of north Edmonton, Cadence Apartments offers residents a unique blend of rich history, natural beauty and modern conveniences.

With its prime location near major roadways, Cadence provides easy access to schools, shopping, recreation and entertainment, ensuring everything you need is just minutes away.







### 1 Bedroom Suites

**1A** 1 BED + 1 BATH 551 sq.ft.



#### **1B** 1 BED + 1 BATH + DEN 694 sq.ft.



### 2 Bedroom Suites

**2A** 2 BED + 2 BATH 875 sq.ft.



**2B** 2 BED + 2 BATH 921 sq.ft.



### 2 Bedroom Suites

**2C** 2 BED + 2 BATH + DEN 936 sq.ft.



**2D** 2 BED + 2 BATH 950 sq.ft.



### 2 Bedroom Suites

#### **2E**

2 BED + 2 BATH 962 sq.ft.



#### **2F** 2 BED + 2 BATH 964 sq.ft.



### 2 Bedroom Suites

2G

2 BED + 2 BATH + DEN 996 sq.ft.



#### **2H** 2 BED + 2 BATH + DEN 1,005 sq.ft.



### 3 Bedroom Suites

**3A** 3 BED + 2 BATH 980 sq.ft.



**3B** 3 BED + 2 BATH 1,063 sq.ft.



### 3 Bedroom Suites

3C

3 BED + 2 BATH 1,116 sq.ft.



#### **3D** 3 BED + 2 BATH + DEN 1,138 sq.ft.



### 3 Bedroom Suites

#### 3E

3 BED + 2 BATH + DEN 1,174 sq.ft.





## ABOUT US

Deveraux Apartment Communities is the award-winning property management division of the Deveraux Group of Companies, a leader in the development, construction, and management of residential apartment communities across Western Canada.

10 K

Proudly attaining gold status as one of Canada's Best Ma