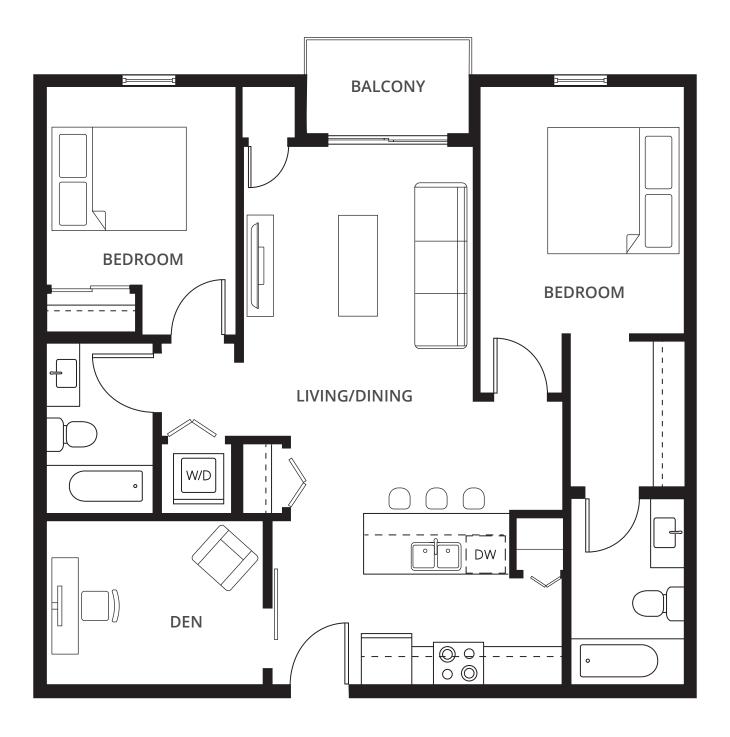

#### **3D** 3 BED + 2 BATH + DEN 1,138 sq.ft.

#### 3E

3 BED + 2 BATH + DEN 1,174 sq.ft.