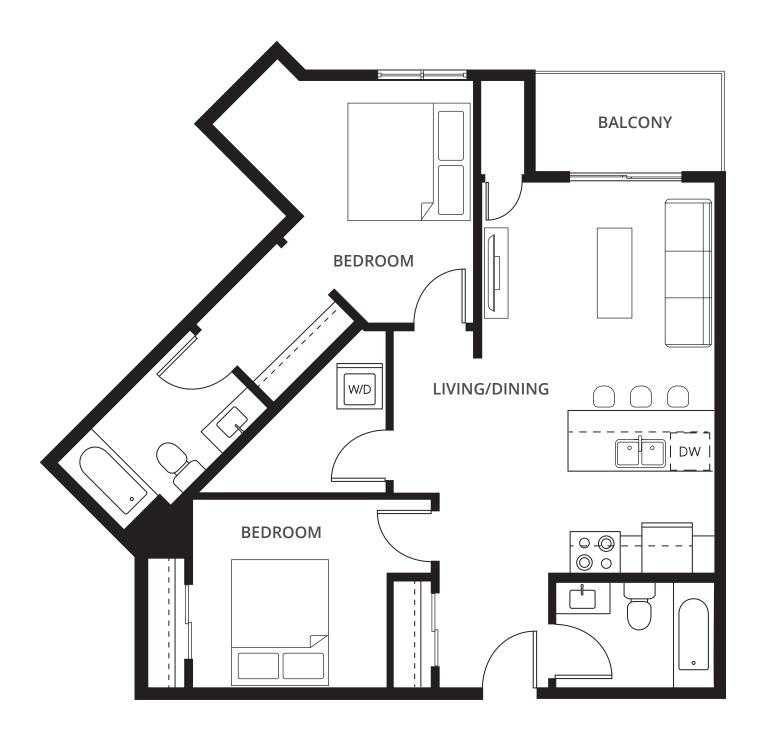

### 2 Bedroom Suites

**2A** 2 BED + 2 BATH 875 sq.ft.

**2B** 2 BED + 2 BATH 921 sq.ft.

### 2 Bedroom Suites

**2C** 2 BED + 2 BATH + DEN 936 sq.ft.

**2D** 2 BED + 2 BATH 950 sq.ft.

#### **2E**

2 BED + 2 BATH 962 sq.ft.

#### **2F** 2 BED + 2 BATH 964 sq.ft.