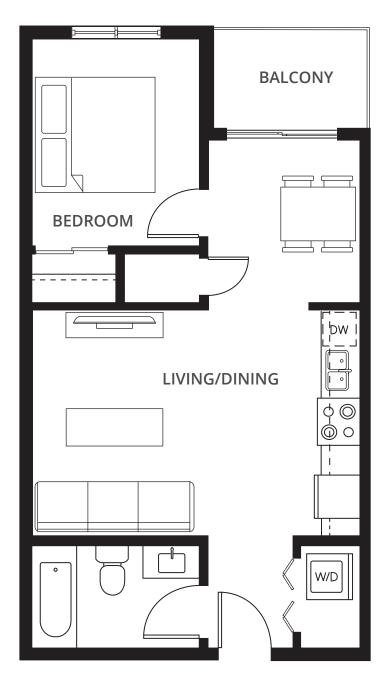

nces
- Walk-In Closets



### **On-Site Features**

- 24/7 Resident Care
- EV Charging Stations
- Heated Underground Parking
- Indoor Bike Storage

### Clubhouse Features

- Commercial-Grade Fitness Centre
- Coworking Space
- Event Space with Kitchen
- Golf Simulator
- Outdoor Swimming Pool
- Patio Area with BBQs
- Pet Wash Station
- Pool Table







## NEIGHBOURHOOD

Nestled in the charming and vibrant Griesbach neighbourhood of north Edmonton, Cadence Apartments offers residents a unique blend of rich history, natural beauty and modern conveniences.

With its prime location near major roadways, Cadence provides easy access to schools, shopping, recreation and entertainment, ensuring everything you need is just minutes away.







### 1 Bedroom Suites

**1A** 1 BED + 1 BATH 551 sq.ft.



#### **1B** 1 BED + 1 BATH + DEN 694 sq.ft.



### 2 Bedroom Suites

**2A** 2 BED + 2 BATH 875 sq.ft.



**2B** 2 BED + 2 BATH 921 sq.ft.



### 2 Bedroom Suites

**2C** 2 BED + 2 BATH + DEN 936 sq.ft.



**2D** 2 BED + 2 BATH 950 sq.ft.



### 2 Bedroom Suites

#### **2E**

2 BED + 2 BATH 962 sq.ft.



#### **2F** 2 BED + 2 BATH 964 sq.ft.



### 2 Bedroom Suites

2G

2 BED + 2 BATH + DEN 996 sq.ft.



#### **2H** 2 BED + 2 BATH + DEN 1,005 sq.ft.



### 3 Bedroom Suites

**3A** 3 BED + 2 BATH 980 sq.ft.



**3B** 3 BED + 2 BATH 1,063 sq.ft.



### 3 Bedroom Suites

3C

3 BED + 2 BATH 1,116 sq.ft.



#### **3D** 3 BED + 2 BATH + DEN 1,138 sq.ft.



### 3 Bedroom Suites

#### 3E

3 BED + 2 BATH + DEN 1,174 sq.ft.





## ABOUT US

Deveraux Apartment Communities is the award-winning prope