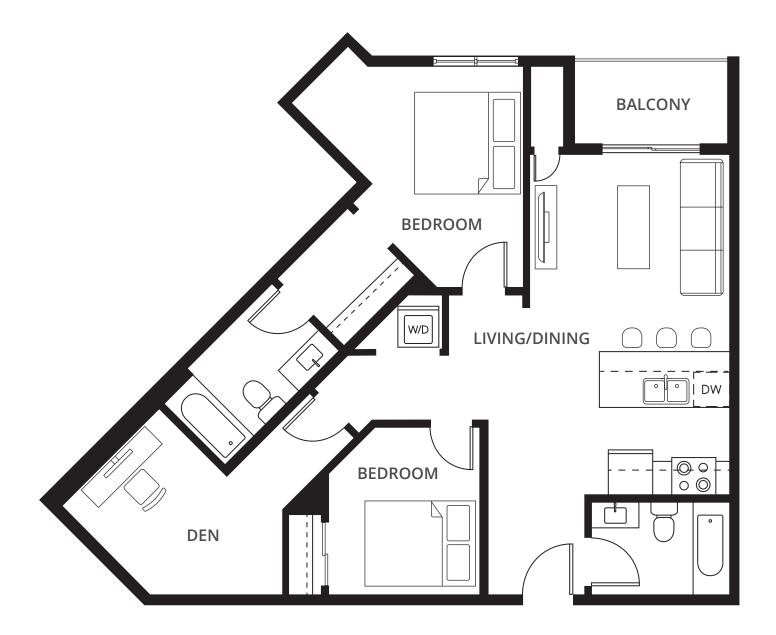

### 2 Bedroom Suites

**2C** 2 BED + 2 BATH + DEN 936 sq.ft.

**2D** 2 BED + 2 BATH 950 sq.ft.