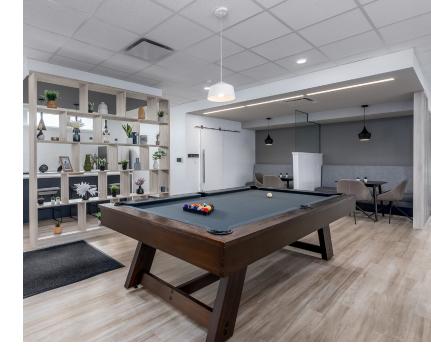

#### Convenient amenity spaces.

Host an event, work out with a friend, or play billiards with your neighbours – all from your community's Resident Lounge & Fitness Centre.

### Clubhouse Features

- Commercial-Grade Fitness Centre
- Coworking Space
- Event Space with Kitchen
- Golf Simulator
- Outdoor Swimming Pool
- Patio Area with BBQs
- Pet Wash Station
- Pool Table