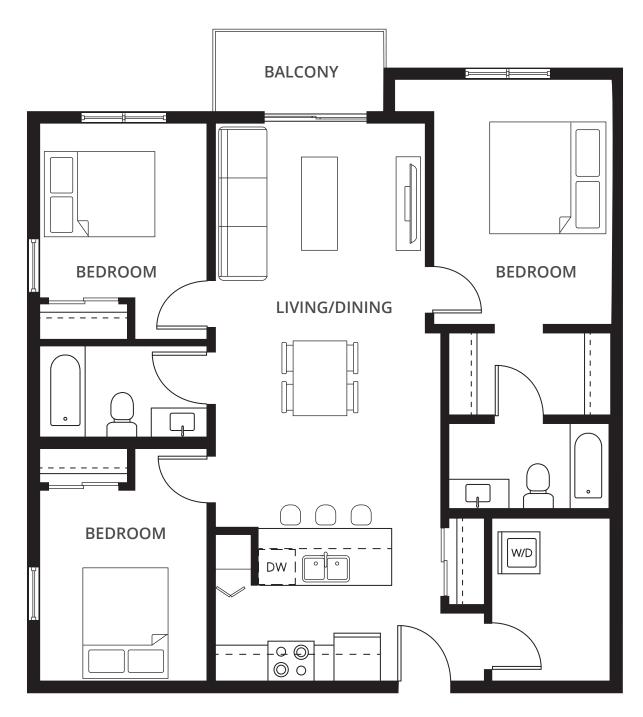

### 3 Bedroom Suites

**3A** 3 BED + 2 BATH 980 sq.ft.

**3B** 3 BED + 2 BATH 1,063 sq.ft.

### 3 Bedroom Suites

3C

3 BED + 2 BATH 1,116 sq.ft.