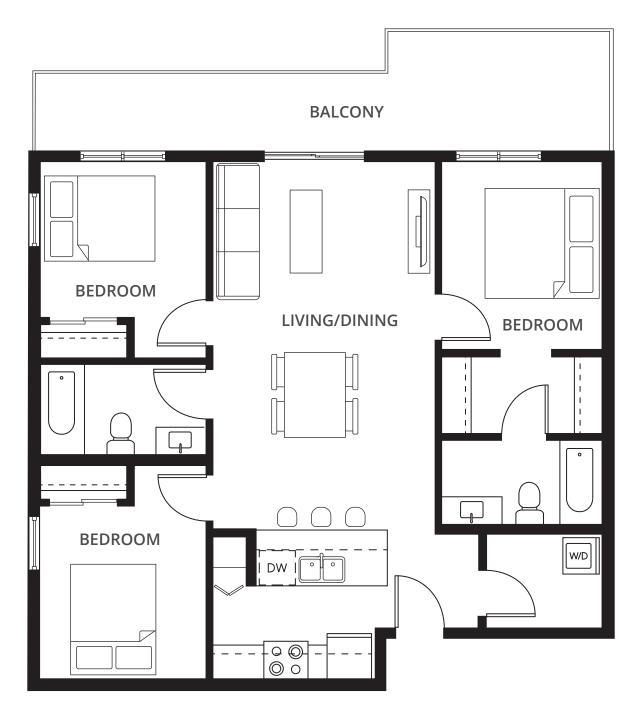

### 3 Bedroom Suites

**3A** 3 BED + 2 BATH 980 sq.ft.

**3B** 3 BED + 2 BATH 1,063 sq.ft.

### 3 Bedroom Suites

3C

3 BED + 2 BATH 1,116 sq.ft.