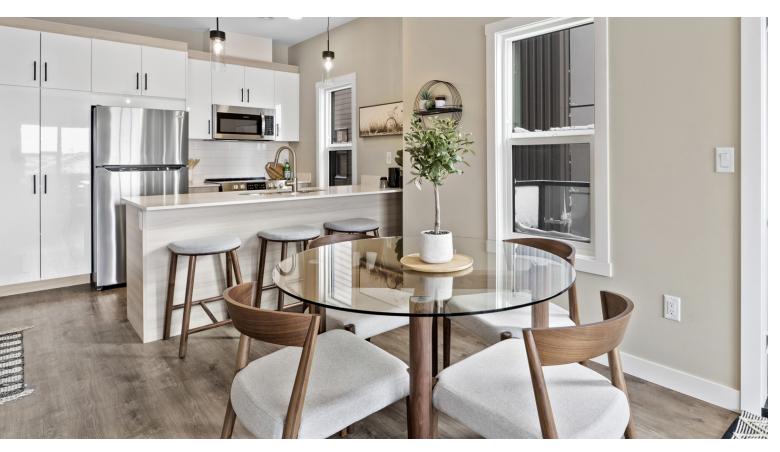

## AMENITIES

Cadence at Griesbach offers unparalleled amenities for modern living. Residents will enjoy a state-of-the-art clubhouse with a fitness centre, golf simulator, outdoor pool and event space, along with conveniences like 24/7 resident care, EV charging stations and heated underground parking. Inside each suite, elegant finishes such as quartz countertops, stainless steel appliances and luxury vinyl plank flooring combine with practical features like walk-in closets and ensuite bathrooms to create the perfect home.

- Air Conditioning
- Front-Load Laundry
- High-Gloss Cabinets
- Luxury Vinyl Plank Flooring
- Quartz Countertops
- Stainless Steel Appliances
- Walk-In Closets