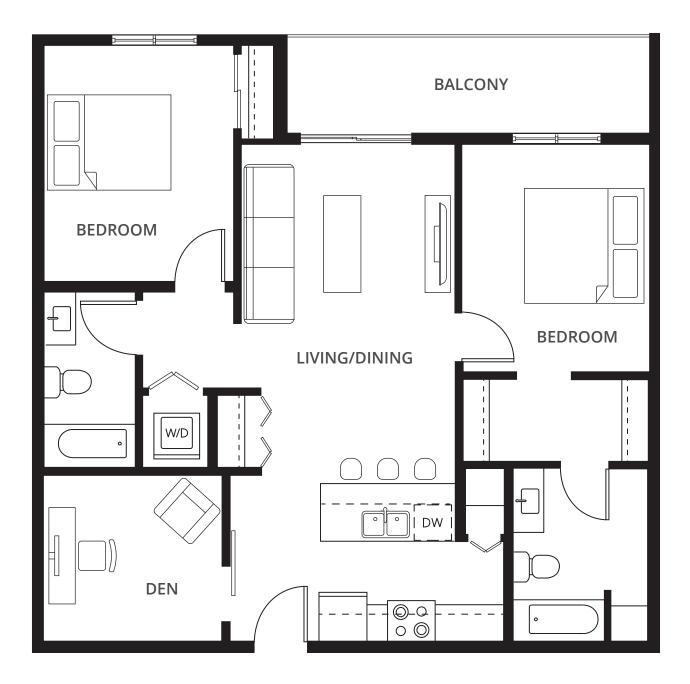

Griesbach neighbourhood of north Edmonton, Cadence Apartments offers residents a unique blend of rich history, natural beauty and modern conveniences.

With its prime location near major roadways, Cadence provides easy access to schools, shopping, recreation and entertainment, ensuring everything you need is just minutes away.







### 1 Bedroom Suites

**1A** 1 BED + 1 BATH 551 sq.ft.



#### **1B** 1 BED + 1 BATH + DEN 694 sq.ft.



### 2 Bedroom Suites

**2A** 2 BED + 2 BATH 875 sq.ft.



**2B** 2 BED + 2 BATH 921 sq.ft.



### 2 Bedroom Suites

**2C** 2 BED + 2 BATH + DEN 936 sq.ft.



**2D** 2 BED + 2 BATH 950 sq.ft.



### 2 Bedroom Suites

#### **2E**

2 BED + 2 BATH 962 sq.ft.



#### **2F** 2 BED + 2 BATH 964 sq.ft.



### 2 Bedroom Suites

2G

2 BED + 2 BATH + DEN 996 sq.ft.



#### **2H** 2 BED + 2 BATH + DEN 1,005 sq.ft.



### 3 Bedroom Suites

**3A** 3 BED + 2 BATH 980 sq.ft.



**3B** 3 BED + 2 BATH 1,063 sq.ft.



### 3 Bedroom Suites

3C

3 BED + 2 BATH 1,116 sq.ft.



#### **3D** 3 BED + 2 BATH + DEN 1,138 sq.ft.



### 3 Bedroom Suites

#### 3E

3 BED + 2 BATH + DEN 1,174 sq.ft.





## ABOUT US

Deveraux Apartment Communities is the award-winning property management division of the Deveraux Group of Companies, a leader in the development, construction, and management of residential apartment communities across Western Canada.

10 K

Proudly attaining gold status as one of Canada's Best Managed Companies, Deveraux is committed to providing a best-in-class resident experience with prime locations, enhanced on-site amenities, and exceptional customer ser