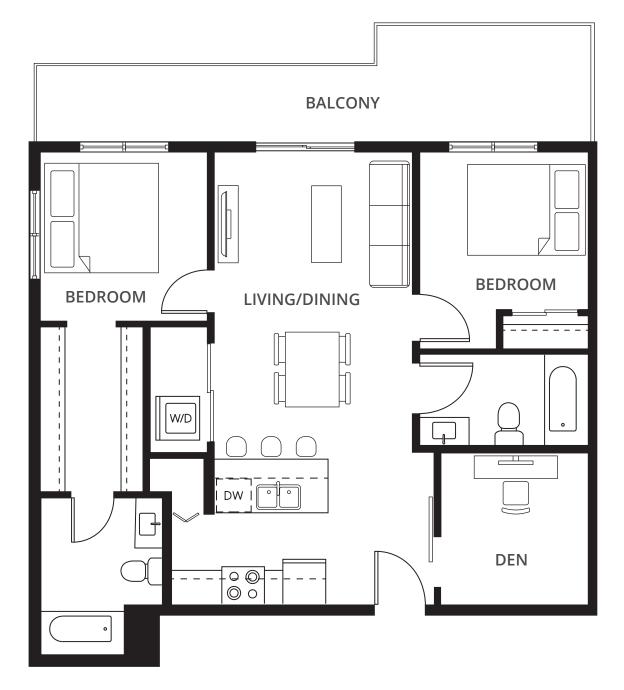

### 2 Bedroom Suites

2G

2 BED + 2 BATH + DEN 996 sq.ft.

#### **2H** 2 BED + 2 BATH + DEN 1,005 sq.ft.