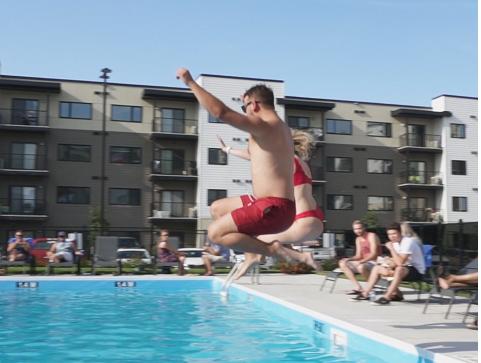

#### Convenient amenity spaces.

Host an event, work out with a friend, or play billiards with your neighbours – all from your community's Resident Lounge & Fitness Centre.

### Clubhouse Features

- Commercial-Grade Fitness Centre
- Coworking Space
- Event Space with Kitchen
- Golf Simulator
- Outdoor Swimming Pool
- Patio Area with BBQs
- Pet Wash Station
- Pool Table