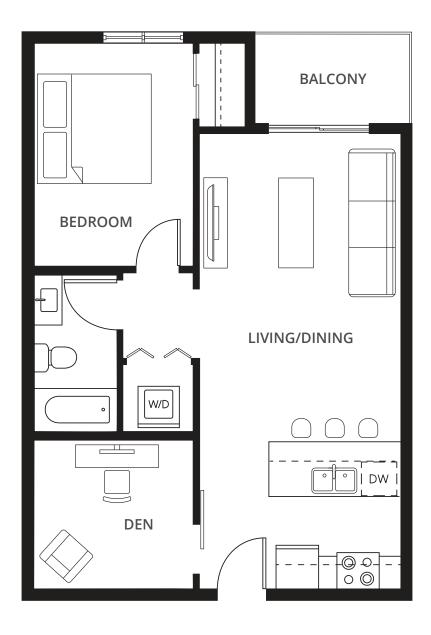

s**

- 24/7 Resident Care
- EV Charging Stations
- Heated Underground Parking
- Indoor Bike Storage

### Clubhouse Features

- Commercial-Grade Fitness Centre
- Coworking Space
- Event Space with Kitchen
- Golf Simulator
- Outdoor Swimming Pool
- Patio Area with BBQs
- Pet Wash Station
- Pool Table







## NEIGHBOURHOOD

Nestled in the charming and vibrant Griesbach neighbourhood of north Edmonton, Cadence Apartments offers residents a unique blend of rich history, natural beauty and modern conveniences.

With its prime location near major roadways, Cadence provides easy access to schools, shopping, recreation and entertainment, ensuring everything you need is just minutes away.







### 1 Bedroom Suites

**1A** 1 BED + 1 BATH 551 sq.ft.



#### **1B** 1 BED + 1 BATH + DEN 694 sq.ft.



### 2 Bedroom Suites

**2A** 2 BED + 2 BATH 875 sq.ft.



**2B** 2 BED + 2 BATH 921 sq.ft.



### 2 Bedroom Suites

**2C** 2 BED + 2 BATH + DEN 936 sq.ft.



**2D** 2 BED + 2 BATH 950 sq.ft.



### 2 Bedroom Suites

#### **2E**

2 BED + 2 BATH 962 sq.ft.



#### **2F** 2 BED + 2 BATH 964 sq.ft.



### 2 Bedroom Suites

2G

2 BED + 2 BATH + DEN 996 sq.ft.



#### **2H** 2 BED + 2 BATH + DEN 1,005 sq.ft.



### 3 Bedroom Suites

**3A** 3 BED + 2 BATH 980 sq.ft.



**3B** 3 BED + 2 BATH 1,063 sq.ft.



### 3 Bedroom Suites

3C

3 BED + 2 BATH 1,116 sq.ft.



#### **3D** 3 BED + 2 BATH + DEN 1,138 sq.ft.



### 3 Bedroom Suites

#### 3E

3 BED + 2 BATH + DEN 1,174 sq.ft.





## ABOUT US

Deveraux Apartment Communities is the award-winning property management division of the Deveraux Group o