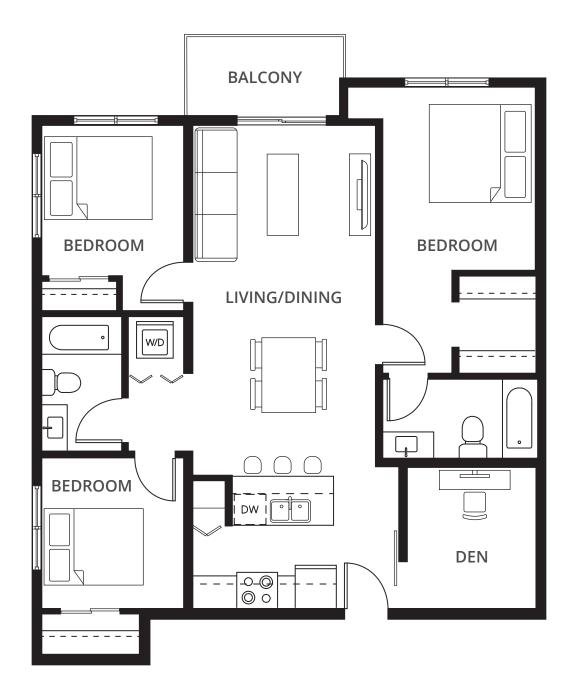

### 2 Bedroom Suites

**2C** 2 BED + 2 BATH + DEN 936 sq.ft.

**2D** 2 BED + 2 BATH 950 sq.ft.

### 2 Bedroom Suites

2G

2 BED + 2 BATH + DEN 996 sq.ft.

#### **2H** 2 BED + 2 BATH + DEN 1,005 sq.ft.