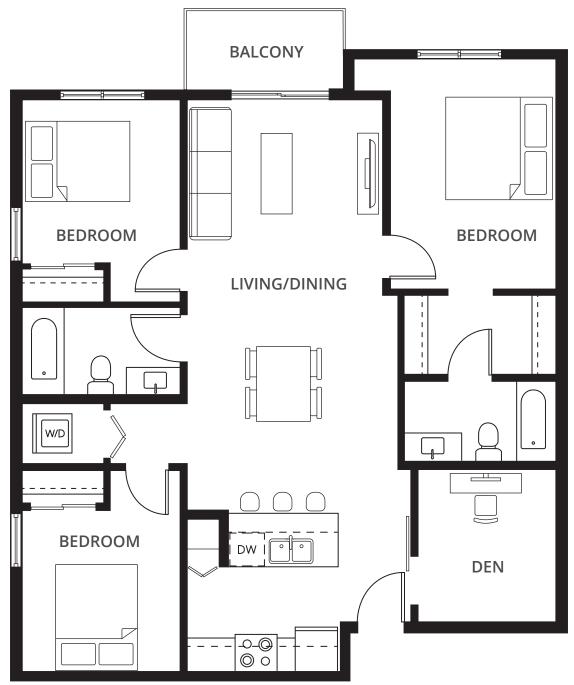

#### **3D** 3 BED + 2 BATH + DEN 1,138 sq.ft.

### 3 Bedroom Suites

#### 3E

3 BED + 2 BATH + DEN 1,174 sq.ft.