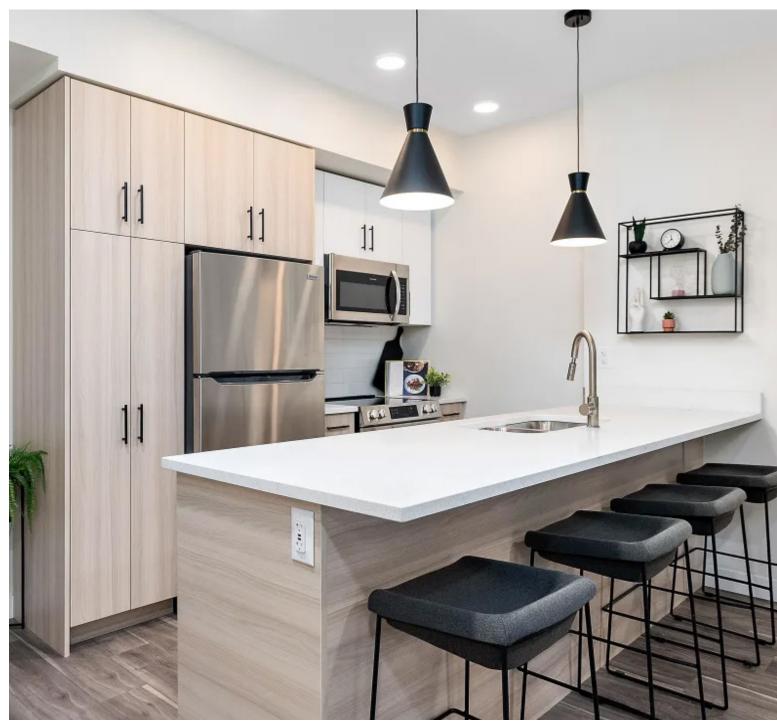

## AMENITIES

Cadence at Griesbach offers unparalleled amenities for modern living. Residents will enjoy a state-of-the-art clubhouse with a fitness centre, golf simulator, outdoor pool and event space, along with conveniences like 24/7 resident care, EV charging stations and heated underground parking. Inside each suite, elegant finishes such as quartz countertops, stainless steel appliances and luxury vinyl plank flooring combine with practical features like walk-in closets and ensuite bathrooms to create the perfect home.