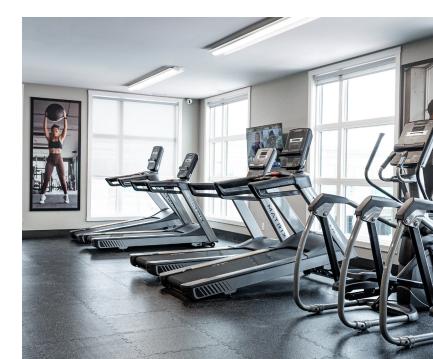

#### Convenient amenity spaces.

Host an event, work out with a friend, or play billiards with your neighbours – all from your community's Resident Lounge & Fitness Centre.

### Clubhouse Features

- Commercial-Grade Fitness Centre
- Coworking Space
- Event Space with Kitchen
- Golf Simulator
- Outdoor Swimming Pool
- Patio Area with BBQs
- Pet Wash Station
- Pool Table