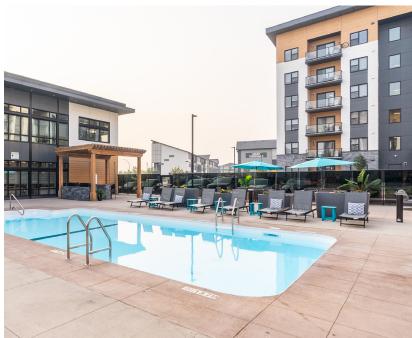

#### Elevate Your Everyday at Cadence

Cadence Apartments is a new luxury apartment community in north Edmonton, thoughtfully designed with pet-friendly living in mind.

Residents enjoy premium on-site amenities, including a state-of-the-art fitness centre, an outdoor pool and exclusive access to a resident clubhouse featuring a games room, co-working space and community kitchen.

## AMENITIES

Cadence at Griesbach offers unparalleled amenities for modern living. Residents will enjoy a state-of-the-art clubhouse with a fitness centre, golf simulator, outdoor pool and event space, along with conveniences like 24/7 resident care, EV charging stations and heated underground parking. Inside each suite, elegant finishes such as quartz countertops, stainless steel appliances and luxury vinyl plank flooring combine with practical features like walk-in closets and ensuite bathrooms to create the perfect home.

### Clubhouse Features

- Commercial-Grade Fitness Centre
- Coworking Space
- Event Space with Kitchen
- Golf Simulator
- Outdoor Swimming Pool
- Patio Area with BBQs
- Pet Wash Station
- Pool Table