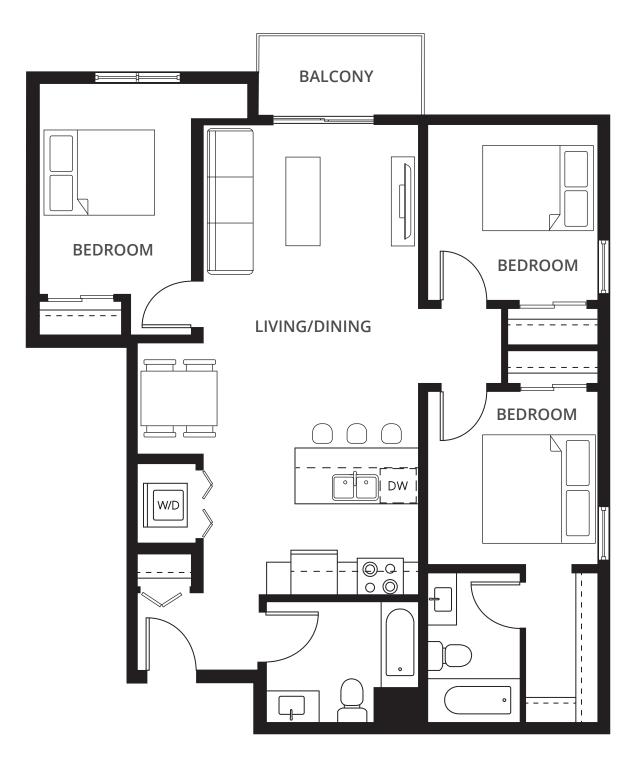

### 3 Bedroom Suites

**3A** 3 BED + 2 BATH 980 sq.ft.

**3B** 3 BED + 2 BATH 1,063 sq.ft.

### 3 Bedroom Suites

3C

3 BED + 2 BATH 1,116 sq.ft.