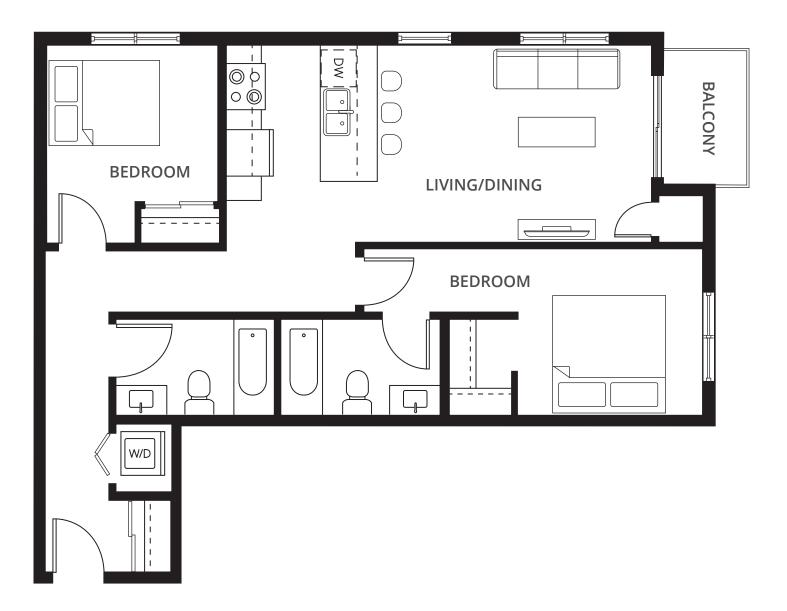

### 2 Bedroom Suites

**2A** 2 BED + 2 BATH 875 sq.ft.

**2B** 2 BED + 2 BATH 921 sq.ft.

### 2 Bedroom Suites

**2C** 2 BED + 2 BATH + DEN 936 sq.ft.

**2D** 2 BED + 2 BATH 950 sq.ft.