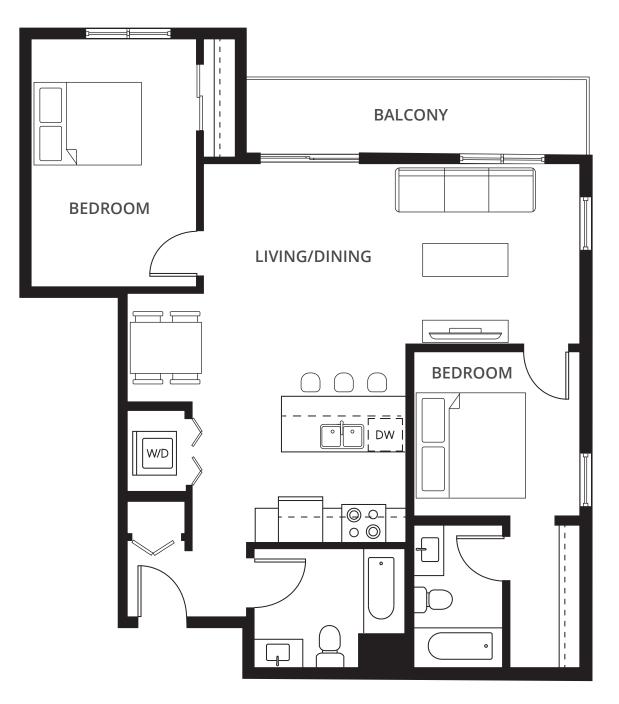

with BBQs
- Pet Wash Station
- Pool Table







## NEIGHBOURHOOD

Nestled in the charming and vibrant Griesbach neighbourhood of north Edmonton, Cadence Apartments offers residents a unique blend of rich history, natural beauty and modern conveniences.

With its prime location near major roadways, Cadence provides easy access to schools, shopping, recreation and entertainment, ensuring everything you need is just minutes away.







### 1 Bedroom Suites

**1A** 1 BED + 1 BATH 551 sq.ft.



#### **1B** 1 BED + 1 BATH + DEN 694 sq.ft.



### 2 Bedroom Suites

**2A** 2 BED + 2 BATH 875 sq.ft.



**2B** 2 BED + 2 BATH 921 sq.ft.



### 2 Bedroom Suites

**2C** 2 BED + 2 BATH + DEN 936 sq.ft.



**2D** 2 BED + 2 BATH 950 sq.ft.



### 2 Bedroom Suites

#### **2E**

2 BED + 2 BATH 962 sq.ft.



#### **2F** 2 BED + 2 BATH 964 sq.ft.



### 2 Bedroom Suites

2G

2 BED + 2 BATH + DEN 996 sq.ft.



#### **2H** 2 BED + 2 BATH + DEN 1,005 sq.ft.



### 3 Bedroom Suites

**3A** 3 BED + 2 BATH 980 sq.ft.



**3B** 3 BED + 2 BATH 1,063 sq.ft.



### 3 Bedroom Suites

3C

3 BED + 2 BATH 1,116 sq.ft.



#### **3D** 3 BED + 2 BATH + DEN 1,138 sq.ft.



### 3 Bedroom Suites

#### 3E

3 BED + 2 BATH + DEN 1,174 sq.ft.





## ABOUT US

Deveraux Apartment Communities is the award-winning property management division of the Deveraux Group of Companies, a leader in the development, construction, and management of residential apartment communities across Western Canada.

10 K

Proudly attaining gold status as one of Canada's Best Managed Companies, Deveraux is committed to providing a best-in-cl