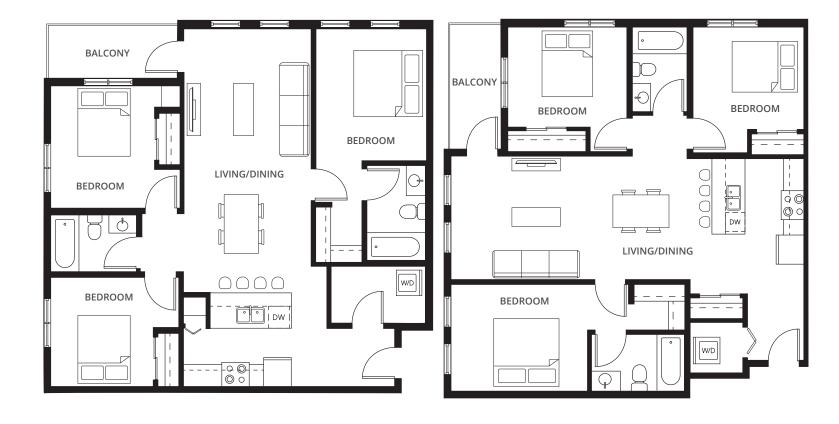

### 3 Bedroom Suites

View all 3 Bedroom Suites

**3A** 3 BED + 2 BATH 987 sq. ft. 3C 3 BED + 2 BATH 1,044 sq. ft. **3E** 3 BED + 2 BATH 1,086 sq. ft. **3F** 3 BED + 2 BATH 1,097 sq. ft.