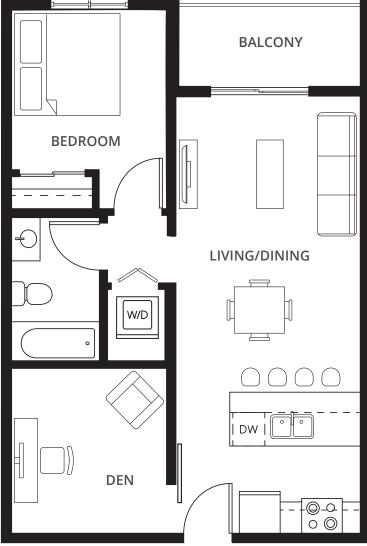

### 1 Bedroom + Den Suites

<u>View all 1 Bedroom + Den Suites</u>

1C + Den 1 BED + 1 BATH 614 sq. ft.

**1E + Den** 1 BED + 1 BATH 615 sq. ft.

**1H + Den** 1 BED + 1 BATH 661 sq. ft.

1I + Den 1 BED + 1 BATH 662 sq. ft.