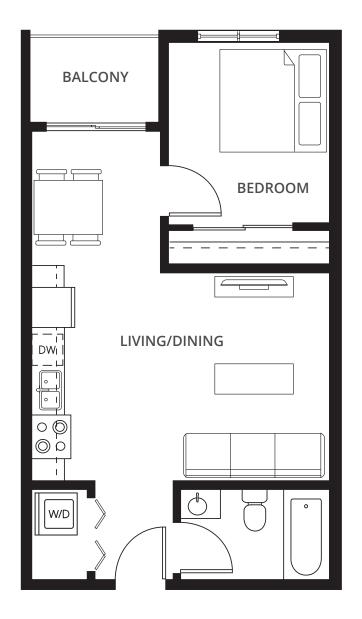

### 1 Bedroom Suites

View all 1 Bedroom Suites

1B 1 BED + 1 BATH 525 sq. ft.

1C 1 BED + 1 BATH 525 sq. ft.

**1G** 1 BED + 1 BATH 562 sq. ft.

11 1 BED + 1 BATH 565 sq. ft.