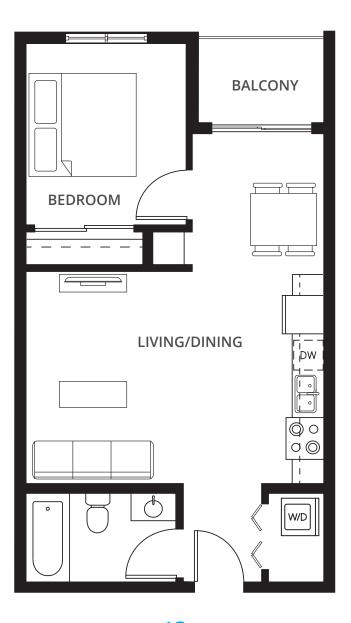

### 1 Bedroom Suites

View all 1 Bedroom Suites

1B 1 BED + 1 BATH 525 sq. ft.

1C 1 BED + 1 BATH 525 sq. ft.

**1G** 1 BED + 1 BATH 562 sq. ft.

11 1 BED + 1 BATH 565 sq. ft.