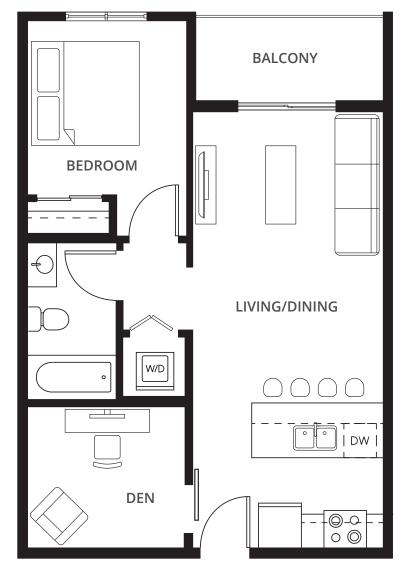

### 1 Bedroom + Den Suites

<u>View all 1 Bedroom + Den Suites</u>

1C + Den 1 BED + 1 BATH 614 sq. ft.

**1E + Den** 1 BED + 1 BATH 615 sq. ft.

**1H + Den** 1 BED + 1 BATH 661 sq. ft.

1I + Den 1 BED + 1 BATH 662 sq. ft.