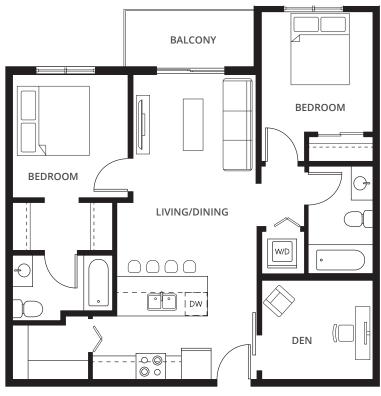

### 1 Bedroom + Den Suites

<u>View all 1 Bedroom + Den Suites</u>

1C + Den 1 BED + 1 BATH 614 sq. ft.

**1E + Den** 1 BED + 1 BATH 615 sq. ft.

**1H + Den** 1 BED + 1 BATH 661 sq. ft.

1I + Den 1 BED + 1 BATH 662 sq. ft.

### 2 Bedroom + Den Suites

<u>View all 2 Bedroom + Den Suites</u>

**2D + Den** 2 BED + 2 BATH 879 sq. ft. **2H + Den** 2 BED + 2 BATH 888 sq. ft. **2K + Den** 2 BED + 2 BATH 922 sq. ft. **2L + Den** 2 BED + 2 BATH 924 sq. ft.