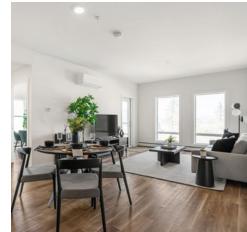

## **AMENITIES**

The one, two and three bedroom suites at The Podium feature full-size stainless-steel appliances, in-suite laundry and contemporary finishes such as luxury vinyl plank flooring, large windows, quartz countertops and high-gloss, soft-close cabinetry.

### Suite Features

- Air conditioning
- Front-load Washer/ Dryer
- High-gloss cabinets
- Luxury vinyl plank flooring
- Quartz countertops
- Stainless steel appliances
- Walk-in closets