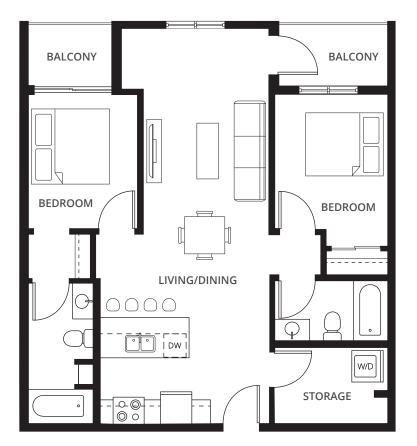

### 2 Bedroom Suites

View all 2 Bedroom Suites

**2A**2 BED + 2 BATH
639 sq. ft.

**2F**2 BED + 2 BATH
781 sq. ft.

**2J** 2 BED + 2 BATH 834 sq. ft.

**2M** 2 BED + 2 BATH 838 sq. ft.

### 2 Bedroom + Den Suites

<u>View all 2 Bedroom + Den Suites</u>

**2D + Den** 2 BED + 2 BATH 879 sq. ft. **2H + Den** 2 BED + 2 BATH 888 sq. ft. **2K + Den** 2 BED + 2 BATH 922 sq. ft. **2L + Den** 2 BED + 2 BATH 924 sq. ft.