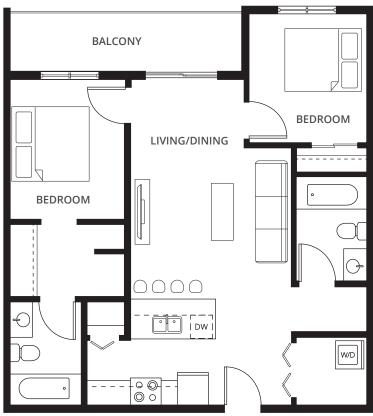

### 2 Bedroom Suites

View all 2 Bedroom Suites

**2A**2 BED + 2 BATH
639 sq. ft.

**2F**2 BED + 2 BATH
781 sq. ft.

**2J** 2 BED + 2 BATH 834 sq. ft.

**2M** 2 BED + 2 BATH 838 sq. ft.

### 2 Bedroom + Den Suites

<u>View all 2 Bedroom + Den Suites</u>

**2D + Den** 2 BED + 2 BATH 879 sq. ft. **2H + Den** 2 BED + 2 BATH 888 sq. ft. **2K + Den** 2 BED + 2 BATH 922 sq. ft. **2L + Den** 2 BED + 2 BATH 924 sq. ft.