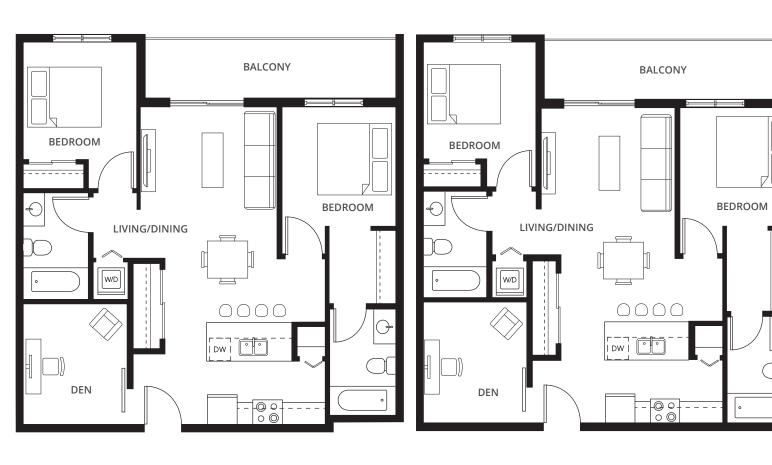

### 2 Bedroom + Den Suites

<u>View all 2 Bedroom + Den Suites</u>

**2D + Den** 2 BED + 2 BATH 879 sq. ft. **2H + Den** 2 BED + 2 BATH 888 sq. ft. **2K + Den** 2 BED + 2 BATH 922 sq. ft. **2L + Den** 2 BED + 2 BATH 924 sq. ft.

### 3 Bedroom Suites

View all 3 Bedroom Suites

**3A** 3 BED + 2 BATH 987 sq. ft. 3C 3 BED + 2 BATH 1,044 sq. ft. **3E** 3 BED + 2 BATH 1,086 sq. ft. **3F** 3 BED + 2 BATH 1,097 sq. ft.