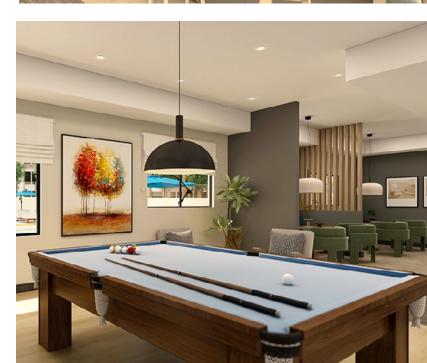

#### Convenient amenity spaces.

Host an event, work out with a friend, or play billiards with your neighbours – all from your community's Resident Lounge & Fitness Centre.

### **Building Features**

- 24/7 customer care
- Commercial-grade fitness centre
- Community fire pits and barbeques
- Event space with kitchen
- Games area
- Golf simulator
- IT/Business space
- Indoor bike storage
- Outdoor swimming pool
- Pet wash station
- Underground parking
- Video surveillance