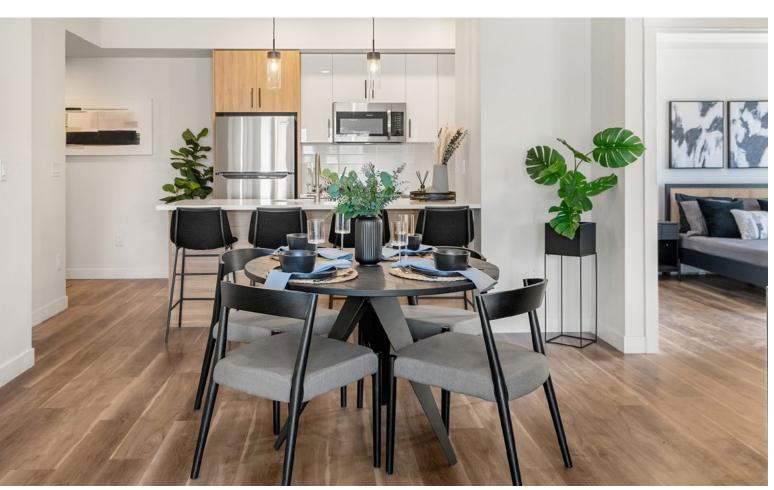

## **AMENITIES**

The one, two and three bedroom suites at The Podium feature full-size stainless-steel appliances, in-suite laundry and contemporary finishes such as luxury vinyl plank flooring, large windows, quartz countertops and high-gloss, soft-close cabinetry.

### Suite Features

- Air conditioning
- Front-load Washer/ Dryer
- High-gloss cabinets
- Luxury vinyl plank flooring
- Quartz countertops
- Stainless steel appliances
- Walk-in closets