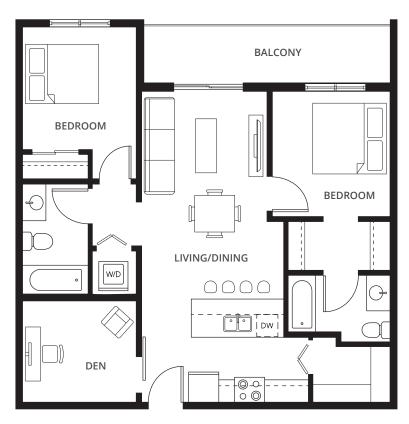

### 1 Bedroom + Den Suites

<u>View all 1 Bedroom + Den Suites</u>

1C + Den 1 BED + 1 BATH 614 sq. ft.

**1E + Den** 1 BED + 1 BATH 615 sq. ft.

**1H + Den** 1 BED + 1 BATH 661 sq. ft.

1I + Den 1 BED + 1 BATH 662 sq. ft.

### 2 Bedroom + Den Suites

<u>View all 2 Bedroom + Den Suites</u>

**2D + Den** 2 BED + 2 BATH 879 sq. ft. **2H + Den** 2 BED + 2 BATH 888 sq. ft. **2K + Den** 2 BED + 2 BATH 922 sq. ft. **2L + Den** 2 BED + 2 BATH 924 sq. ft.