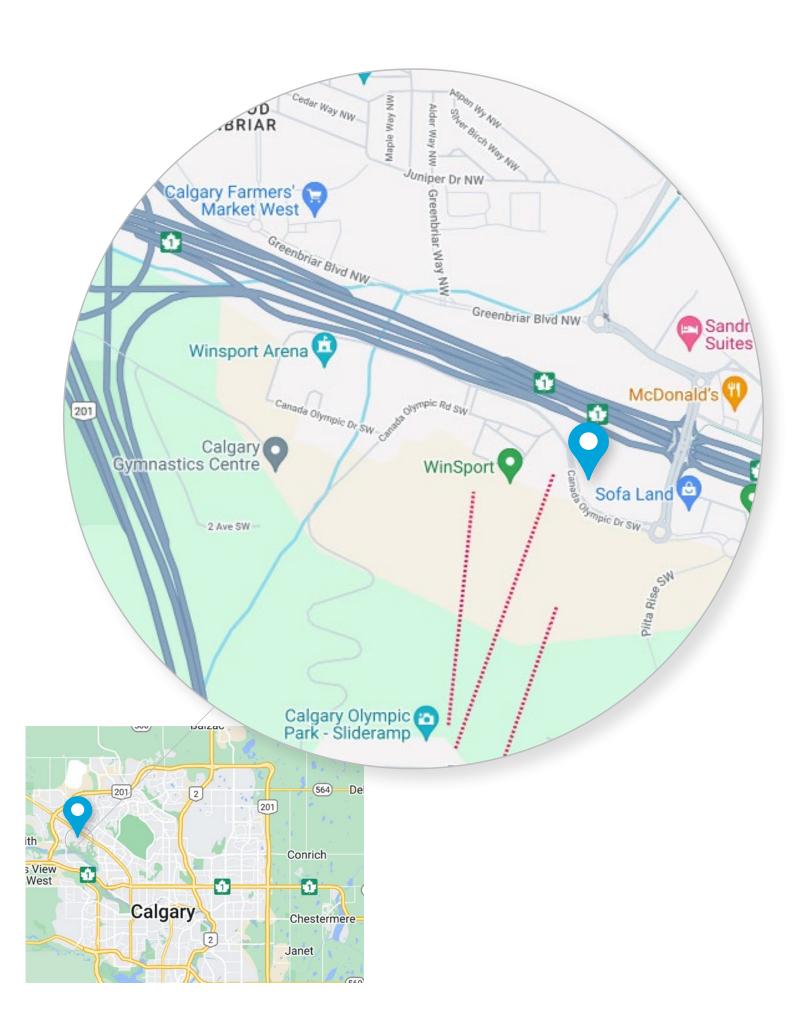

## NEIGHBOURHOOD

Nestled in northwest Calgary, this community is characterized by its blend of residential and green spaces, offering residents a comfortable and serene living environment. The area is also known for its accessibility to various amenities, including shopping centres, schools and recreational facilities, making it a sought-after location for families and professionals alike. With its proximity to the ski hill of Canada Olympic Park and other greenspaces, Medicine Hill provides a perfect balance between urban living and outdoor activities, embodying the quintessential Calgary lifestyle.

#### Major Landmarks

• Trans Canada Highway (300 m)