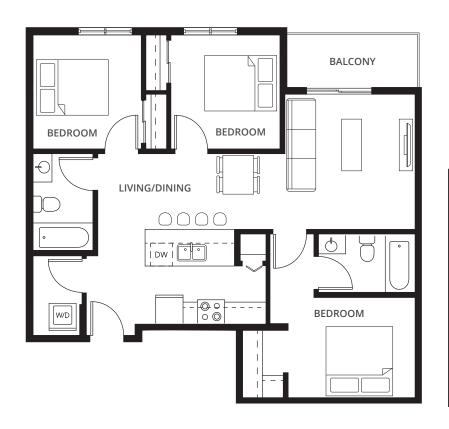

### 3 Bedroom Suites

View all 3 Bedroom Suites

**3A** 3 BED + 2 BATH 987 sq. ft. 3C 3 BED + 2 BATH 1,044 sq. ft. **3E** 3 BED + 2 BATH 1,086 sq. ft. **3F** 3 BED + 2 BATH 1,097 sq. ft.