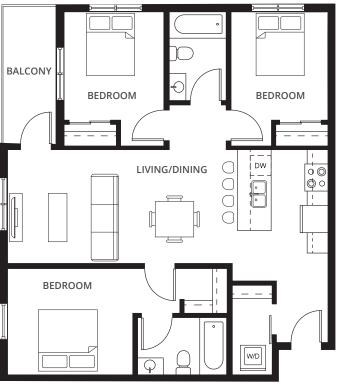

### 3 Bedroom Suites

View all 3 Bedroom Suites

**3A** 3 BED + 2 BATH 987 sq. ft. 3C 3 BED + 2 BATH 1,044 sq. ft. **3E** 3 BED + 2 BATH 1,086 sq. ft. **3F** 3 BED + 2 BATH 1,097 sq. ft.