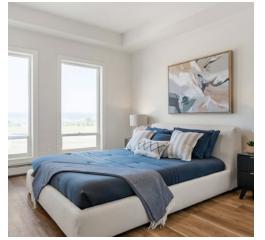

## **AMENITIES**

The one, two and three bedroom suites at The Podium feature full-size stainless-steel appliances, in-suite laundry and contemporary finishes such as luxury vinyl plank flooring, large windows, quartz countertops and high-gloss, soft-close cabinetry.

### Suite Features

- Air conditioning
- Front-load Washer/ Dryer
- High-gloss cabinets
- Luxury vinyl plank flooring
- Quartz countertops
- Stainless steel appliances
- Walk-in closets