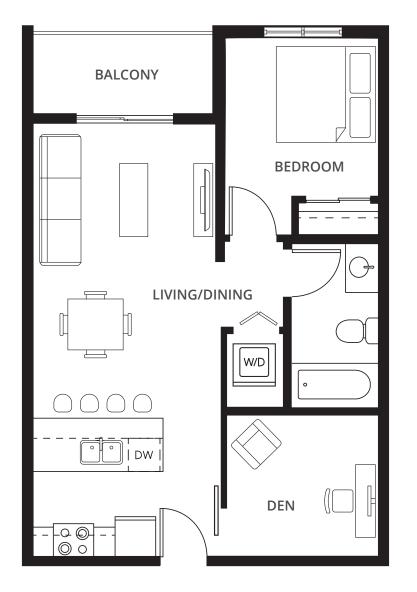

### 1 Bedroom + Den Suites

<u>View all 1 Bedroom + Den Suites</u>

1C + Den 1 BED + 1 BATH 614 sq. ft.

**1E + Den** 1 BED + 1 BATH 615 sq. ft.

**1H + Den** 1 BED + 1 BATH 661 sq. ft.

1I + Den 1 BED + 1 BATH 662 sq. ft.