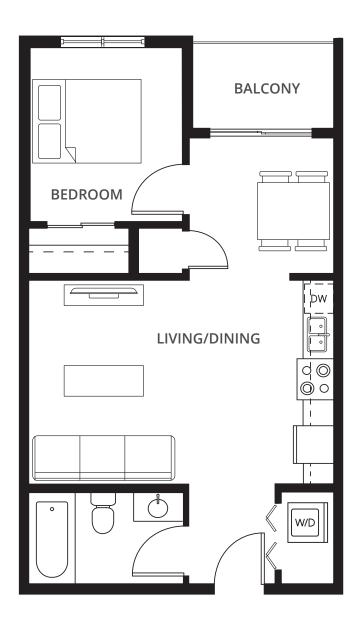

### 1 Bedroom Suites

View all 1 Bedroom Suites

1B 1 BED + 1 BATH 525 sq. ft.

1C 1 BED + 1 BATH 525 sq. ft.

**1G** 1 BED + 1 BATH 562 sq. ft.

11 1 BED + 1 BATH 565 sq. ft.