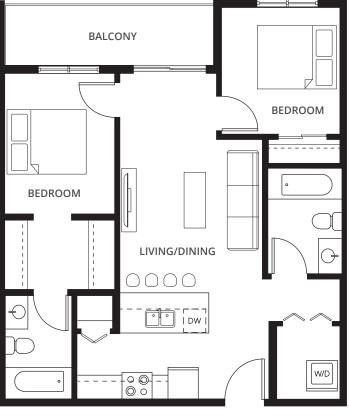

### 1 Bedroom Suites

View all 1 Bedroom Suites

1B 1 BED + 1 BATH 525 sq. ft.

1C 1 BED + 1 BATH 525 sq. ft.

**1G** 1 BED + 1 BATH 562 sq. ft.

11 1 BED + 1 BATH 565 sq. ft.

### 1 Bedroom + Den Suites

<u>View all 1 Bedroom + Den Suites</u>

1C + Den 1 BED + 1 BATH 614 sq. ft.

**1E + Den** 1 BED + 1 BATH 615 sq. ft.

**1H + Den** 1 BED + 1 BATH 661 sq. ft.

1I + Den 1 BED + 1 BATH 662 sq. ft.

### 2 Bedroom Suites

View all 2 Bedroom Suites

**2A**2 BED + 2 BATH
639 sq. ft.

**2F**2 BED + 2 BATH
781 sq. ft.

**2J** 2 BED + 2 BATH 834 sq. ft.

**2M** 2 BED + 2 BATH 838 sq. ft.

### 2 Bedroom + Den Suites

<u>View all 2 Bedroom + Den Suites</u>

**2D + Den** 2 BED + 2 BATH 879 sq. ft. **2H + Den** 2 BED + 2 BATH 888 sq. ft. **2K + Den** 2 BED + 2 BATH 922 sq. ft. **2L + Den** 2 BED + 2 BATH 924 sq. ft.

### 3 Bedroom Suites

View all 3 Bedroom Suites

**3A** 3 BED + 2 BATH 987 sq. ft. 3C 3 BED + 2 BATH 1,044 sq. ft. **3E** 3 BED + 2 BATH 1,086 sq. ft. **3F** 3 BED + 2 BATH 1,097 sq. ft.