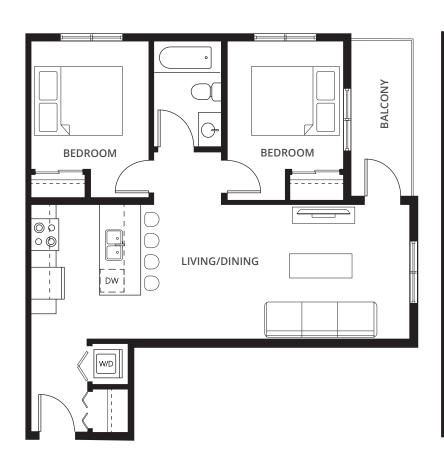

### 2 Bedroom Suites

View all 2 Bedroom Suites

**2A**2 BED + 2 BATH
639 sq. ft.

**2F**2 BED + 2 BATH
781 sq. ft.

**2J** 2 BED + 2 BATH 834 sq. ft.

**2M** 2 BED + 2 BATH 838 sq. ft.