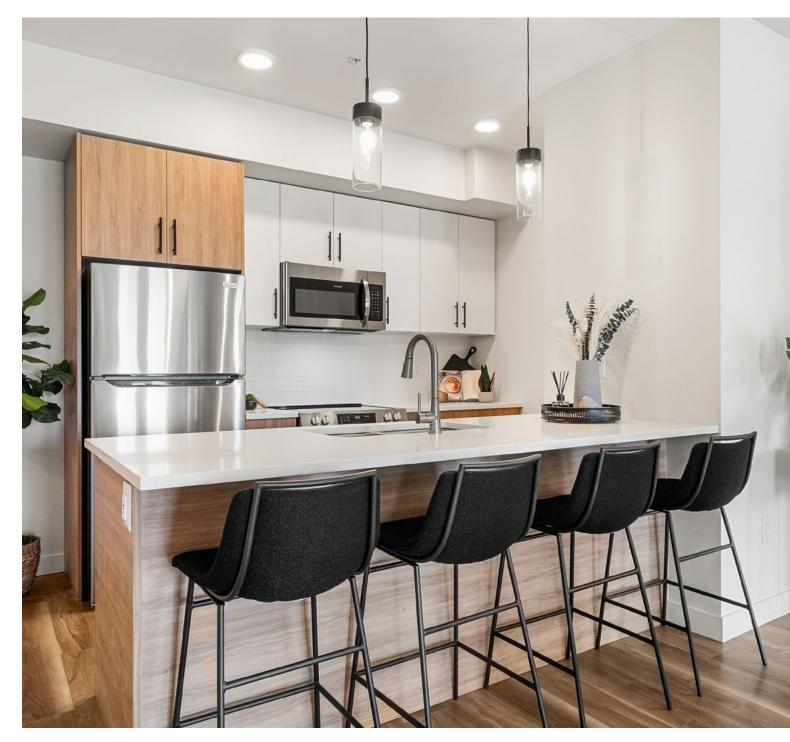

## **AMENITIES**

The one, two and three bedroom suites at The Podium feature full-size stainless-steel appliances, in-suite laundry and contemporary finishes such as luxury vinyl plank flooring, large windows, quartz countertops and high-gloss, soft-close cabinetry.

### Suite Features

- Air conditioning
- Front-load Washer/ Dryer
- High-gloss cabinets
- Luxury vinyl plank flooring
- Quartz countertops
- Stainless steel appliances
- Walk-in closets