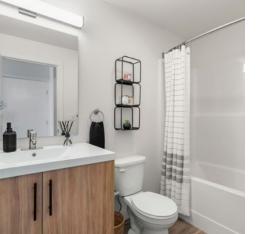

## **AMENITIES**

The one, two and three bedroom suites at The Podium feature full-size stainless-steel appliances, in-suite laundry and contemporary finishes such as luxury vinyl plank flooring, large windows, quartz countertops and high-gloss, soft-close cabinetry.

### Suite Features

- Air conditioning
- Front-load Washer/ Dryer
- High-gloss cabinets
- Luxury vinyl plank flooring
- Quartz countertops
- Stainless steel appliances
- Walk-in closets