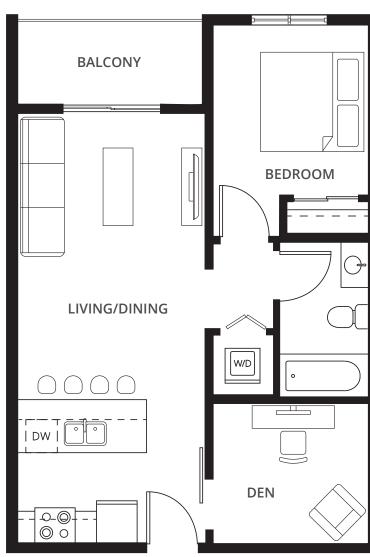

### 1 Bedroom + Den Suites

<u>View all 1 Bedroom + Den Suites</u>

1C + Den 1 BED + 1 BATH 614 sq. ft.

**1E + Den** 1 BED + 1 BATH 615 sq. ft.

**1H + Den** 1 BED + 1 BATH 661 sq. ft.

1I + Den 1 BED + 1 BATH 662 sq. ft.