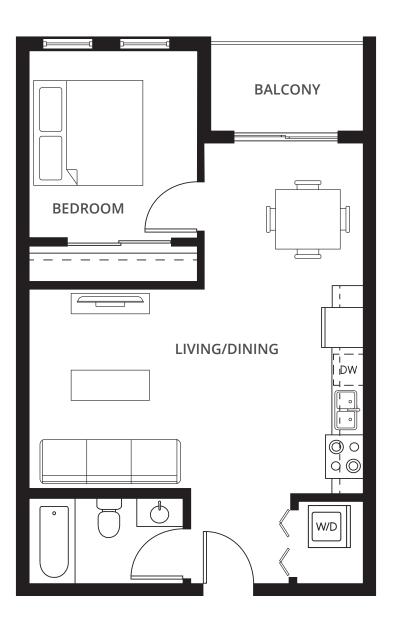

### 1 Bedroom Suites

View all 1 Bedroom Suites

1B 1 BED + 1 BATH 525 sq. ft.

1C 1 BED + 1 BATH 525 sq. ft.

**1G** 1 BED + 1 BATH 562 sq. ft.

11 1 BED + 1 BATH 565 sq. ft.