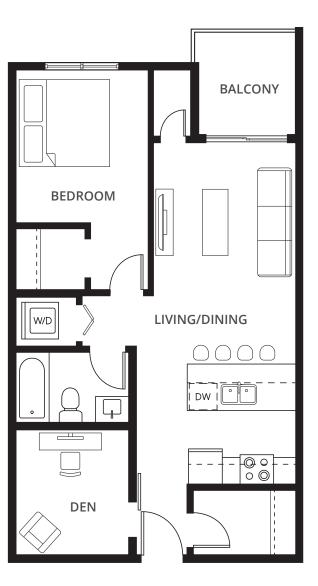

### 1 Bedroom + Den Suites

View all 1 Bedroom + Den Suites

1C + DEN 1 BED + 1 BATH 634 sq. ft.

**1D + DEN** 1 BED + 1 BATH 636 sq. ft.

**1G + DEN** 1 BED + 1 BATH 674 sq. ft.

1H + DEN 1 BED + 1 BATH 674 sq. ft.