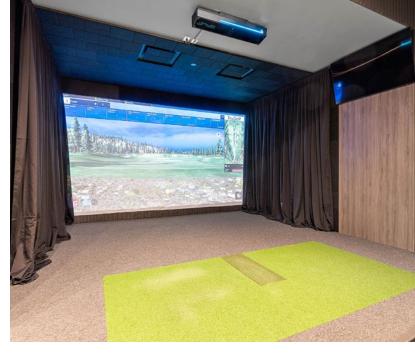

Step into a world of exclusive comforts at our clubhouse, which has a fitness centre, a games room and a state-of-the-art golf simulator.

Skyway also provides the convenience of underground heated parking, perfect for Calgary's cold winters. The apartment community is pet-friendly\* because we know your furry friends are family, too!

### **Building Features**

- 24/7 customer care
- Commercial-grade fitness centre
- Community fire pits and barbeques
- Event space with kitchen
- Games area
- Golf simulator
- Indoor bike storage
- IT/Business space
- Keyless building entry
- Pet wash station
- Video surveillance