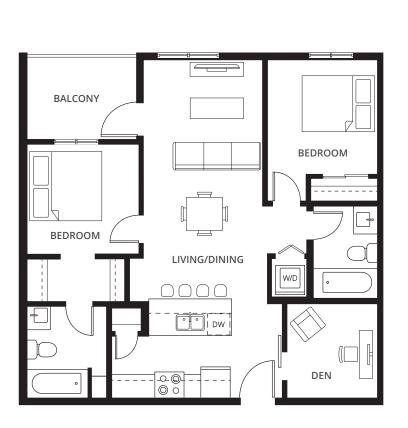

### 2 Bedroom + Den Suites

View all 2 Bedroom + Den Suites

**2A + DEN** 2 BED + 2 BATH 835 sq. ft. 2B + DEN 2 BED + 2 BATH 846 sq. ft. **2C + DEN** 2 BED + 2 BATH 992 sq. ft. 2D + DEN 2 BED + 2 BATH 1,003 sq. ft.