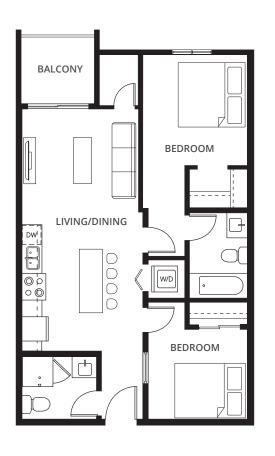

### 2 Bedroom Suites

View all 2 Bedroom Suites

2B 2 BED + 2 BATH 723 sq. ft.

**2G** 2 BED + 2 BATH 800 sq. ft.

21 2 BED + 2 BATH 814 sq. ft.

**2M** 2 BED + 2 BATH 828 sq. ft.