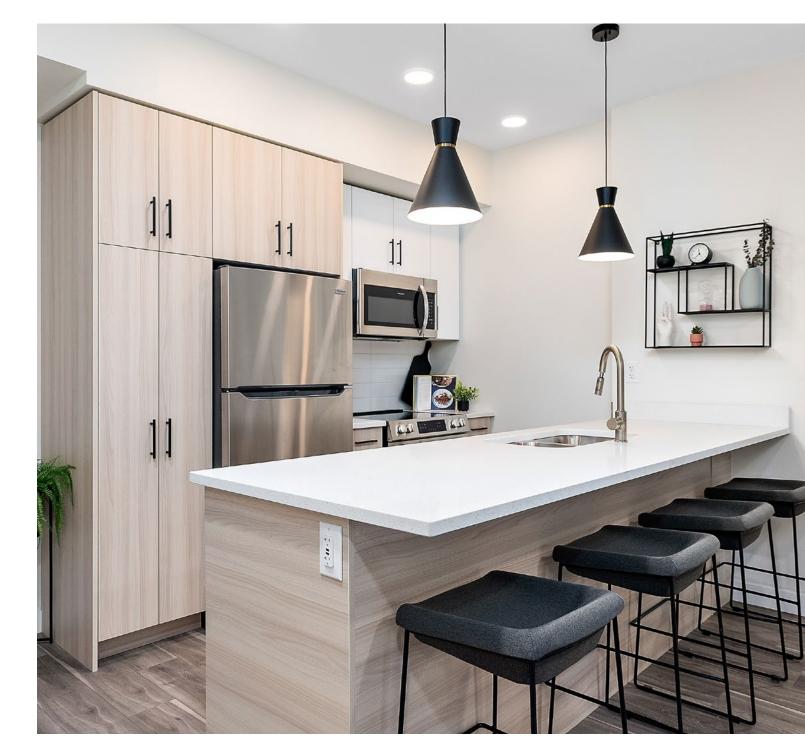

## **AMENITIES**

Skyway Apartments offers a premium resident experience that combines unique and high-quality suite features and convenient building amenities. From thoughtfully designed floor plans, to full-size stainless steel appliances, and contemporary suite finishes, our suites are designed to suit your lifestyle.

#### Suite Features

- Air conditioning
- Front-load Washer/Dryer
- High gloss cabinets
- Luxury vinyl plank flooring
- Quartz countertops
- Stainless steel appliances
- Walk-in closets