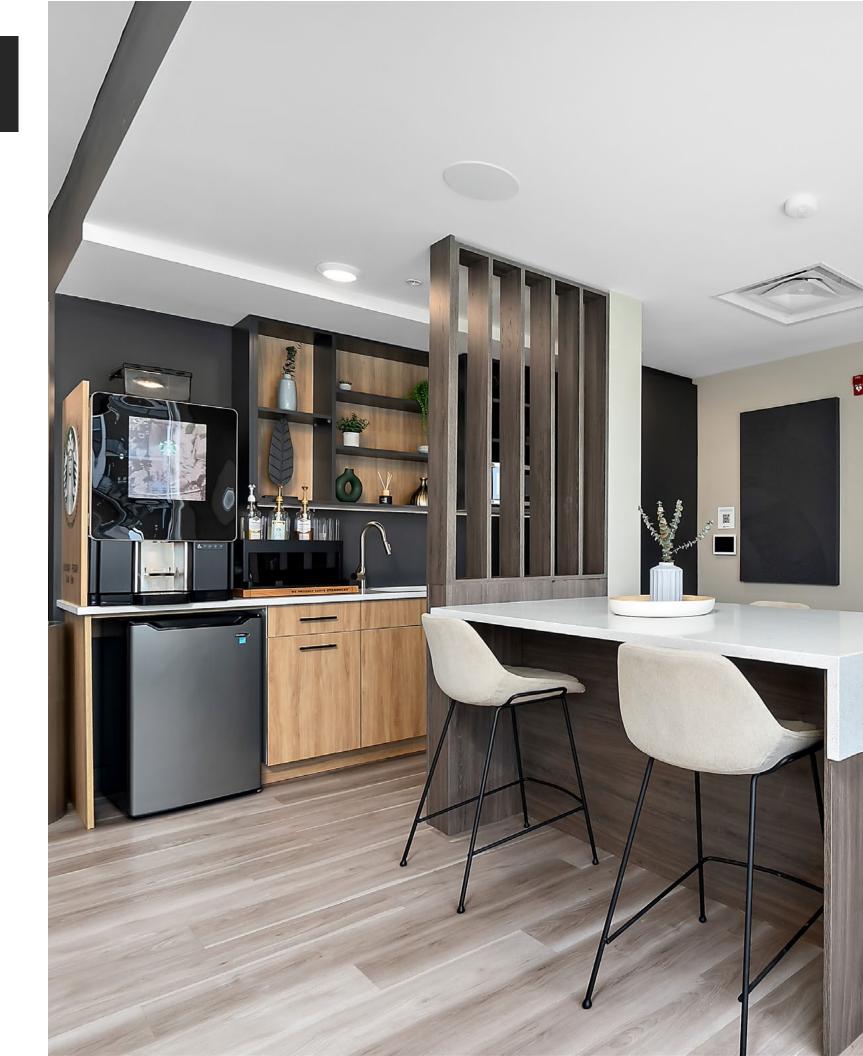

#### Convenient amenity spaces.

Host an event, work out with a friend, or play billiards with your neighbours – all from your community's Resident Lounge & Fitness Centre.

## **AMENITIES**

Skyway Apartments offers a premium resident experience that combines unique and high-quality suite features and convenient building amenities. From thoughtfully designed floor plans, to full-size stainless steel appliances, and contemporary suite finishes, our suites are designed to suit your lifestyle.

#### Suite Features

- Air conditioning
- Front-load Washer/Dryer
- High gloss cabinets
- Luxury vinyl plank flooring
- Quartz countertops
- Stainless steel appliances
- Walk-in closets

### **Building Features**

- 24/7 customer care
- Commercial-grade fitness centre
- Community fire pits and barbeques
- Event space with kitchen
- Games area
- Golf simulator
- Indoor bike storage
- IT/Business space
- Keyless building entry
- Pet wash station
- Video surveillance