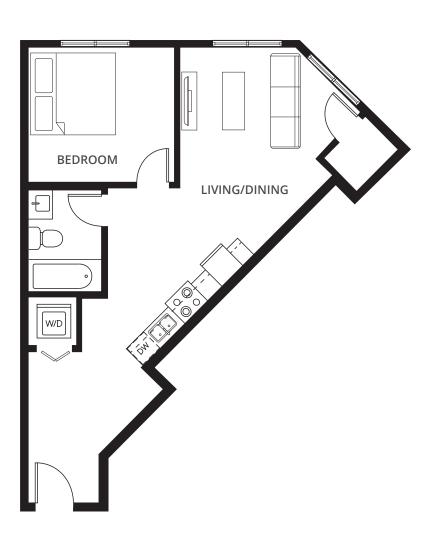

### 1 Bedroom Suites

View all 1 Bedroom Suites

1C 1 BED + 1 BATH 540 sq. ft.

1D 1 BED + 1 BATH 560 sq. ft.

**1E** 1 BED + 1 BATH 561 sq. ft.