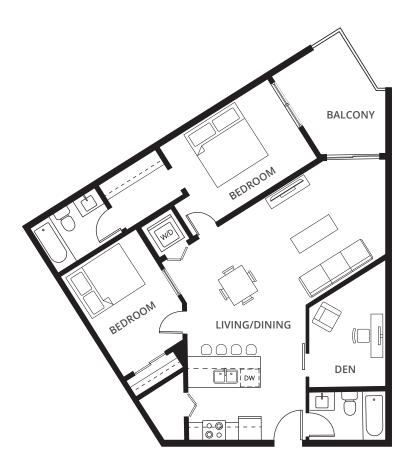

### 2 Bedroom + Den Suites

View all 2 Bedroom + Den Suites

**2A + DEN** 2 BED + 2 BATH 835 sq. ft. 2B + DEN 2 BED + 2 BATH 846 sq. ft. **2C + DEN** 2 BED + 2 BATH 992 sq. ft. 2D + DEN 2 BED + 2 BATH 1,003 sq. ft.