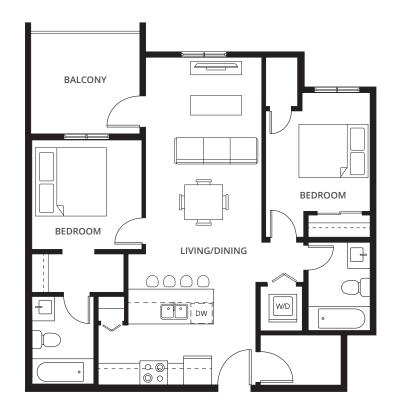

### 2 Bedroom Suites

View all 2 Bedroom Suites

2B 2 BED + 2 BATH 723 sq. ft.

**2G** 2 BED + 2 BATH 800 sq. ft.

21 2 BED + 2 BATH 814 sq. ft.

**2M** 2 BED + 2 BATH 828 sq. ft.