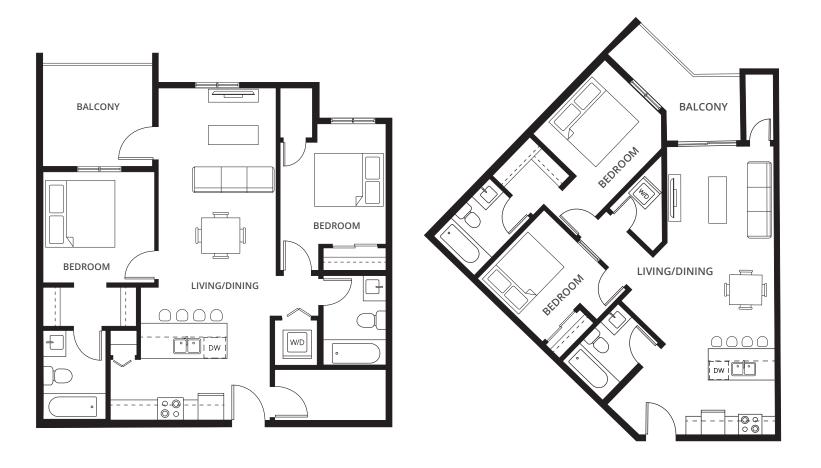

### 3 Bedroom Suites

<u>View all 3 Bedroom Suites</u>

**3A**3 BED + 2 BATH
1,031 sq. ft.