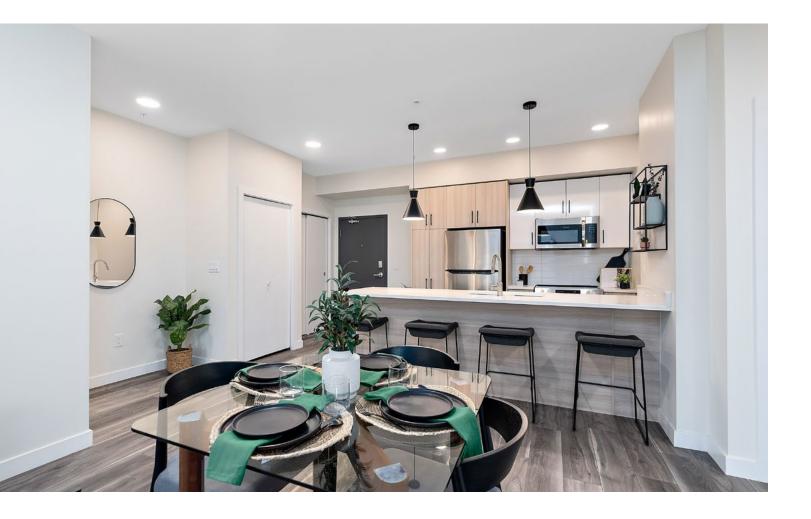

## **AMENITIES**

Skyway Apartments offers a premium resident experience that combines unique and high-quality suite features and convenient building amenities. From thoughtfully designed floor plans, to full-size stainless steel appliances, and contemporary suite finishes, our suites are designed to suit your lifestyle.

#### Suite Features

- Air conditioning
- Front-load Washer/Dryer
- High gloss cabinets
- Luxury vinyl plank flooring
- Quartz countertops
- Stainless steel appliances
- Walk-in closets