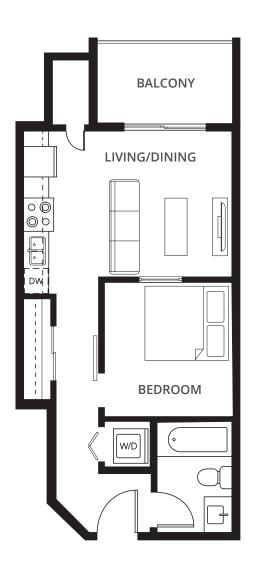

### 1 Bedroom Suites

View all 1 Bedroom Suites

1C 1 BED + 1 BATH 540 sq. ft.

1D 1 BED + 1 BATH 560 sq. ft.

**1E** 1 BED + 1 BATH 561 sq. ft.