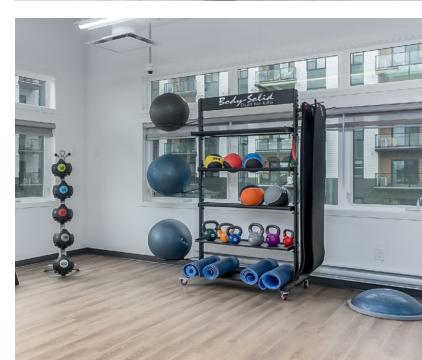

Step into a world of exclusive comforts at our clubhouse, which has a fitness centre, a games room and a state-of-the-art golf simulator.

Skyway also provides the convenience of underground heated parking, perfect for Calgary's cold winters. The apartment community is pet-friendly\* because we know your furry friends are family, too!

### **Building Features**

- 24/7 customer care
- Commercial-grade fitness centre
- Community fire pits and barbeques
- Event space with kitchen
- Games area
- Golf simulator
- Indoor bike storage
- IT/Business space
- Keyless building entry
- Pet wash station
- Video surveillance