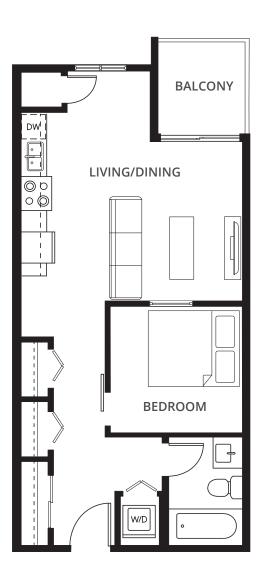

### 1 Bedroom Suites

View all 1 Bedroom Suites

1C 1 BED + 1 BATH 540 sq. ft.

1D 1 BED + 1 BATH 560 sq. ft.

**1E** 1 BED + 1 BATH 561 sq. ft.