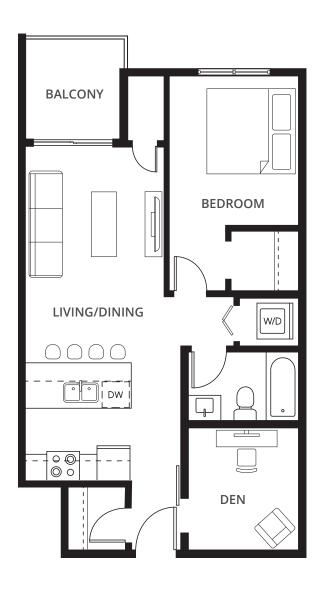

### 1 Bedroom + Den Suites

View all 1 Bedroom + Den Suites

1C + DEN 1 BED + 1 BATH 634 sq. ft.

**1D + DEN** 1 BED + 1 BATH 636 sq. ft.

**1G + DEN** 1 BED + 1 BATH 674 sq. ft.

1H + DEN 1 BED + 1 BATH 674 sq. ft.