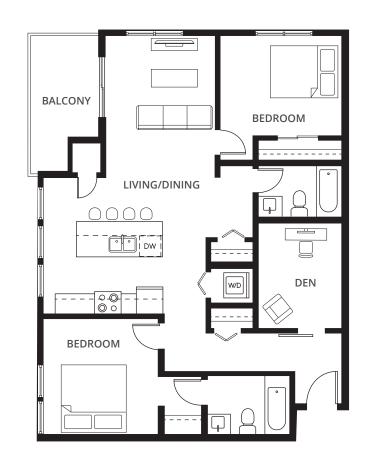

### 2 Bedroom + Den Suites

View all 2 Bedroom + Den Suites

**2A + DEN** 2 BED + 2 BATH 835 sq. ft. 2B + DEN 2 BED + 2 BATH 846 sq. ft. **2C + DEN** 2 BED + 2 BATH 992 sq. ft. 2D + DEN 2 BED + 2 BATH 1,003 sq. ft.