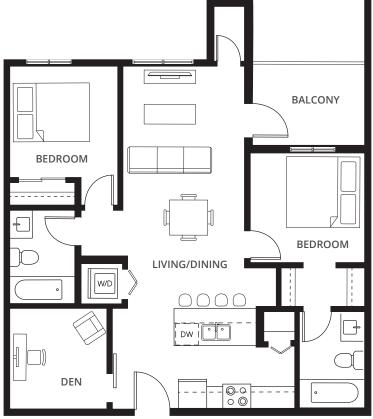

### 2 Bedroom + Den Suites

View all 2 Bedroom + Den Suites

**2A + DEN** 2 BED + 2 BATH 835 sq. ft. 2B + DEN 2 BED + 2 BATH 846 sq. ft. **2C + DEN** 2 BED + 2 BATH 992 sq. ft. 2D + DEN 2 BED + 2 BATH 1,003 sq. ft.