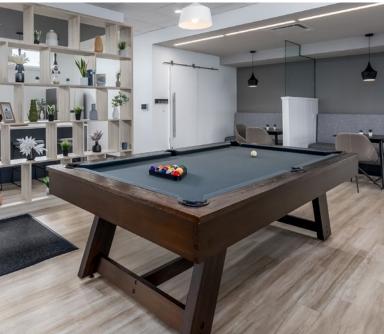

#### Convenient amenity spaces.

Host an event, work out with a friend, or play billiards with your neighbours – all from your community's Resident Lounge & Fitness Centre.

Step into a world of exclusive comforts at our clubhouse, which has a fitness centre, a games room and a state-of-the-art golf simulator.

Skyway also provides the convenience of underground heated parking, perfect for Calgary's cold winters. The apartment community is pet-friendly\* because we know your furry friends are family, too!