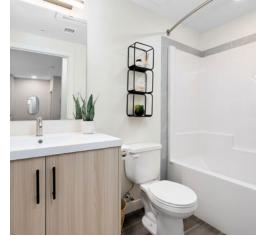

#### Suite Features

- Air conditioning
- Front-load Washer/Dryer
- High gloss cabinets
- Luxury vinyl plank flooring
- Quartz countertops
- Stainless steel appliances
- Walk-in closets