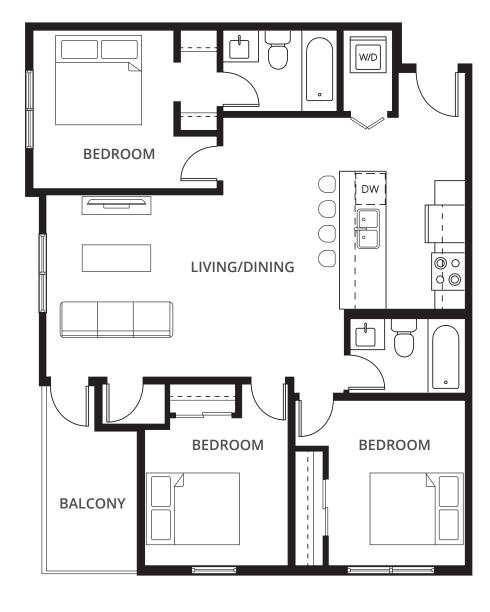

### 3 Bedroom Suites

<u>View all 3 Bedroom Suites</u>

**3A**3 BED + 2 BATH
1,031 sq. ft.