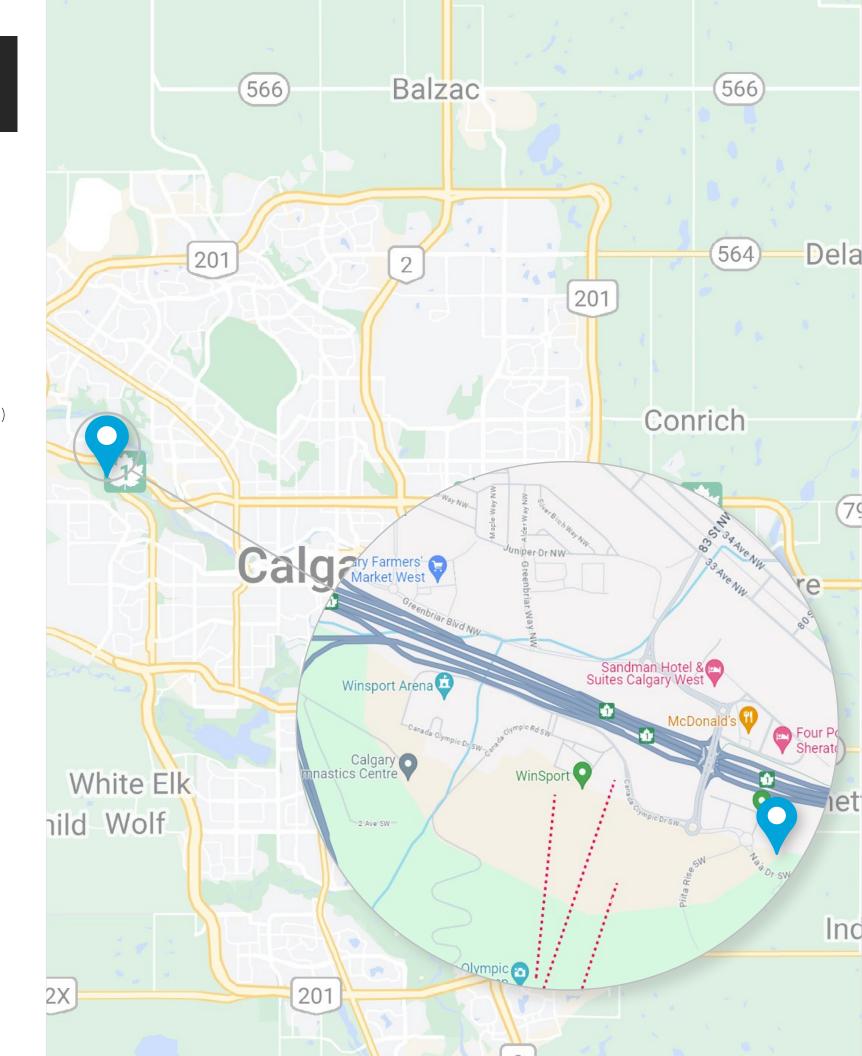

## NEIGHBOURHOOD

Situated in northwest Calgary, AB, Medicine Hill combines residential areas with lush greenery, creating a peaceful and welcoming atmosphere. Close to the slopes at Canada Olympic Park and other parks, Medicine Hill is an ideal blend of urban and outdoor living. The neighbourhood boasts easy access to a wide array of amenities, and residents can get to downtown Calgary in 20 minutes making Medicine Hill appealing to both families and working professionals.

# CONTACT US

403.241.1401 yycinfo@deveraux.ca

Skyway-Rentals.ca 1400 Na'a Dr SW Calgary, AB