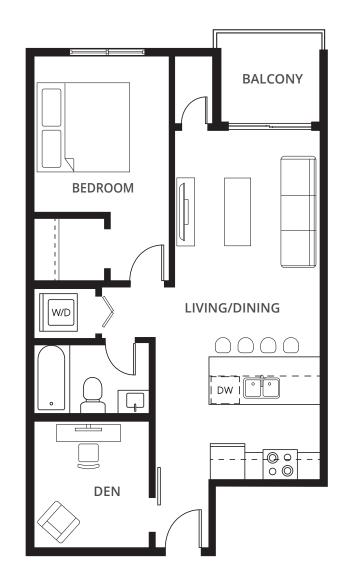

### 1 Bedroom + Den Suites

View all 1 Bedroom + Den Suites

1C + DEN 1 BED + 1 BATH 634 sq. ft.

**1D + DEN** 1 BED + 1 BATH 636 sq. ft.

**1G + DEN** 1 BED + 1 BATH 674 sq. ft.

1H + DEN 1 BED + 1 BATH 674 sq. ft.