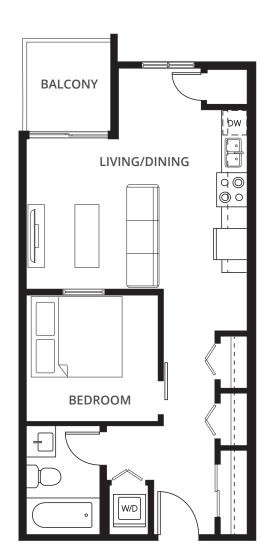

### 1 Bedroom Suites

View all 1 Bedroom Suites

1C 1 BED + 1 BATH 540 sq. ft.

1D 1 BED + 1 BATH 560 sq. ft.

**1E** 1 BED + 1 BATH 561 sq. ft.