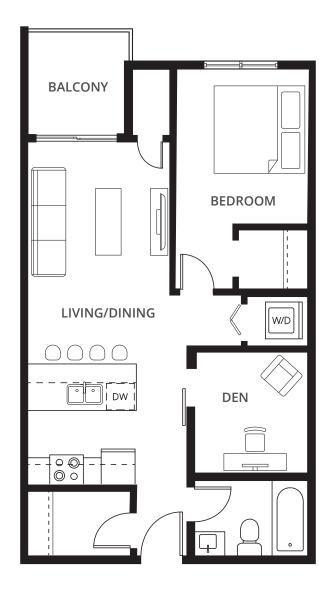

### 1 Bedroom + Den Suites

View all 1 Bedroom + Den Suites

1C + DEN 1 BED + 1 BATH 634 sq. ft.

**1D + DEN** 1 BED + 1 BATH 636 sq. ft.

**1G + DEN** 1 BED + 1 BATH 674 sq. ft.

1H + DEN 1 BED + 1 BATH 674 sq. ft.