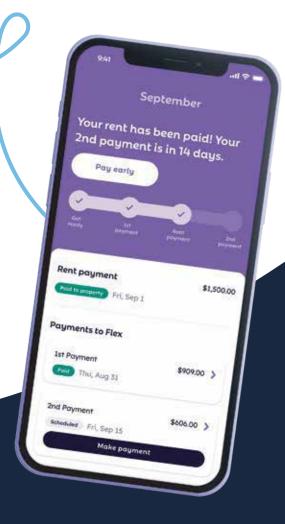

## BIENVENIDO A UNA NUEVA FORMA DE PAGAR EL ALQUILER.

Estamos orgullosos de asociarnos con Flex—divida su alquiler en dos pagos y pague según su horario.

#### PAGUE SU ALQUILER A TIEMPO.

Divida su alquiler en pagos más pequeños que se adapten a su horario.

### MEJORA TU FLUJO DE CAJA.

Realiza pagos a lo largo del mes para que tengas tu dinero cuando más lo necesites.

### CONSTRUYE TU HISTORIAL CREDITICIO.

Aumenta tu historial crediticio cada vez que realices un pago exitoso con Flex. Únase a cientos de miles de inquilinos que disfrutan de mayor flexibilidad financiera con Flex.

Haz clic aquí o escanea el código QR para registrarte

o visite getflex.com para obtener más información

Los servicios Flex se ofrecen como membresía mensual con una cuota recurrente de \$14.99, que incluye acceso a una línea de crédito Flex de Blue Ridge Bank, N.A., miembro de la FDIC o Lead Bank, con una TAE del 0%. Se requiere solicitud y aprobación. También se aplica una cuota de pago de facturas del 1% del total de su renta al pagar su renta con Flex (se aplica una cuota adicional por procesamiento de tarjeta al usar una tarjeta de crédito). La membresía está sujeta a aprobación de crédito, y los montos de cada línea de crédito varían según la elegibilidad (los gráficos son solo ilustrativos). La membresía activa requiere pagos puntuales cada mes y se renovará automáticamente hasta su cancelación. Flex puede reportar el historial de pagos a TransUnion, y los pagos atrasados o no realizados pueden aparecer en los informes de crédito. Se aplican términos y condiciones.