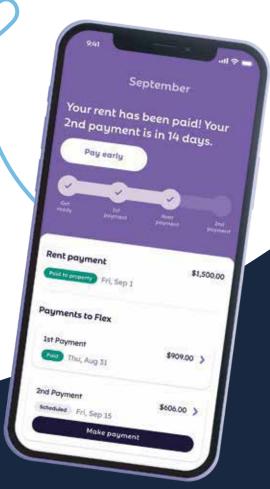

# WELCOME TO A NEW WAY TO PAY RENT.

We're proud to partner with Flex — split your rent into two payments and pay on your schedule.

### PAY YOUR RENT ON TIME.

Split your rent into smaller payments that work around your schedule.

### IMPROVE YOUR CASH FLOW.

Make payments throughout the month, so you can have your money when you need it most.

### **BUILD YOUR CREDIT HISTORY.**

Grow your credit history every time you make a successful payment with Flex.

Join hundreds of thousands of renters enjoying more financial flexibility with Flex.

Click Here or Scan the QR Code to sign up

or visit getflex.com to learn more

Flex services are offered as a monthly membership with a recurring fee of \$14.99, which includes access to a Flex line of credit from Blue Ridge Bank, N.A., Member FDIC or Lead Bank, at 0% APR. An application and approval are required. A bill payment fee of 1% of your total rent is also charged when you pay your rent using Flex (additional card processing fee applies when using a credit card). Membership is subject to credit approval, and individual credit line amounts vary based on eligibility (graphics are illustrative only). Active membership requires timely payments each month and will automatically renew until canceled. Flex may report payment history to TransUnion, and late or missed payments may be reflected on credit reports. Terms and conditions apply.