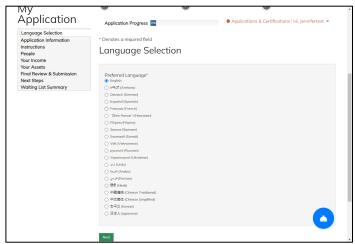

If you have previously created an account with RentCafe, follow these same steps. If compatible, RentCafe will ask if you'd like to use your previous account when you enter Account Information.

- 3. Start your application.
  - 1. Select your application language.
  - 2. Review application information and instructions.
- 4. Enter your background information.
  - 1. First, enter your personal information. NEXT
  - 2. Add your address information. *If you do not* have a current address, click 'I have no address.' **NEXT**
  - 3. Select 'Add Additional Adult Occupant' to enter any adult occupant(s) information. *If there are no other adult occupants, leave blank.* **NEXT**
  - 4. Enter household information, reasonable accommodations, resident history, personal references. **NEXT**