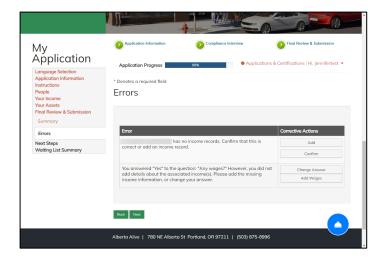

- 7. Now you'll enter your income.
  - 1. Complete the checklist. NEXT
  - 2. Enter necessary information about any income/wages you or members of your household have currently. **NEXT**
- 8. Enter your assets. Complete the checklist. From there you will enter more information about any assets you or members of your household have currently. **NEXT**
- 9. You're almost done! Time to review and submit your application. Review summary information for each occupant. If there are any errors on your application, you will be directed to correct it. **NEXT**