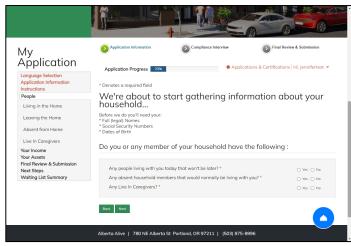

### Apply to our online waitlist application! Need assistance? Contact the property office directly.

- 6. Next, we will begin gathering information about the people in your household.
  - 1. Enter household information. **NEXT**
  - 2. All adult occupants will be listed next. Click 'Add Person' to add any other people, including children, that will live with you in your new home. Occupants might have 'More Info Needed' next to their name. Click on that to supply additional information.

- 7. Now you'll enter your income.
  - 1. Complete the checklist. NEXT
  - 2. Enter necessary information about any income/wages you or members of your household have currently. **NEXT**
- 8. Enter your assets. Complete the checklist. From there you will enter more information about any assets you or members of your household have currently. **NEXT**
- 9. You're almost done! Time to review and submit your application. Review summary information for each occupant. If there are any errors on your application, you will be directed to correct it. **NEXT**