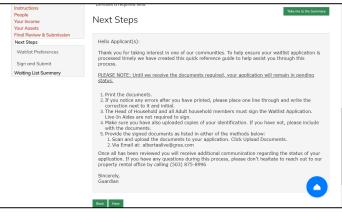

10. The next steps. The application that has been entered needs to be signed by all adult occupants. If there is more than one adult applicant, you will need to print the application, have all adults sign, and return a copy of the application to the property office. Your application has not been submitted until this step has been accomplished. Documents will be provided in step 12. **NEXT** 