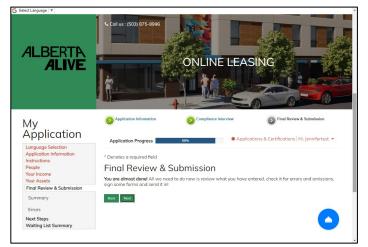

- 7. Now you'll enter your income.
  - 1. Complete the checklist. NEXT
  - 2. Enter necessary information about any income/wages you or members of your household have currently. **NEXT**
- 8. Enter your assets. Complete the checklist. From there you will enter more information about any assets you or members of your household have currently. **NEXT**
- 9. You're almost done! Time to review and submit your application. Review summary information for each occupant. If there are any errors on your application, you will be directed to correct it. **NEXT**