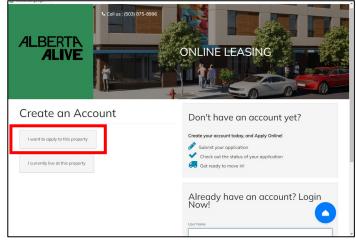

#### Apply to our online waitlist application! Need assistance? Contact the property office directly.

- Go to the property website of your choice. Click on any of the 'Join Our Waitlist' buttons or the 'Apply to Waitlist' link in the menu bar of the property website.
- 2. Create an account to register.
  - 1. Click 'Register Now.'
  - 2. Select 'I want to apply to this property.'
  - 3. Select 'I do NOT have a registration code."
  - 4. Enter personal details, account information, and click 'Register.'