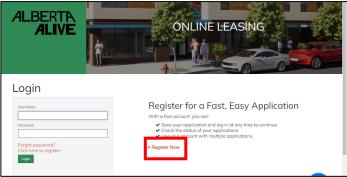

#### Apply to our online waitlist application! Need assistance? Contact the property office directly.

- Go to the property website of your choice. Click on any of the 'Join Our Waitlist' buttons or the 'Apply to Waitlist' link in the menu bar of the property website.
- 2. Create an account to register.
  - 1. Click 'Register Now.'
  - 2. Select 'I want to apply to this property.'
  - 3. Select 'I do NOT have a registration code."
  - 4. Enter personal details, account information, and click 'Register.'