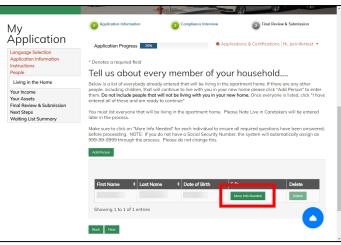

### Apply to our online waitlist application! Need assistance? Contact the property office directly.

- 6. Next, we will begin gathering information about the people in your household.
  - 1. Enter household information. **NEXT**
  - 2. All adult occupants will be listed next. Click 'Add Person' to add any other people, including children, that will live with you in your new home. Occupants might have 'More Info Needed' next to their name. Click on that to supply additional information.