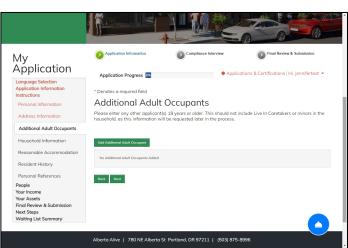

If you have previously created an account with RentCafe, follow these same steps. If compatible, RentCafe will ask if you'd like to use your previous account when you enter Account Information.

- 3. Start your application.
  - 1. Select your application language.
  - 2. Review application information and instructions.
- 4. Enter your background information.
  - 1. First, enter your personal information. NEXT
  - 2. Add your address information. *If you do not* have a current address, click 'I have no address.' **NEXT**
  - 3. Select 'Add Additional Adult Occupant' to enter any adult occupant(s) information. *If there are no other adult occupants, leave blank.* **NEXT**
  - 4. Enter household information, reasonable accommodations, resident history, personal references. **NEXT**