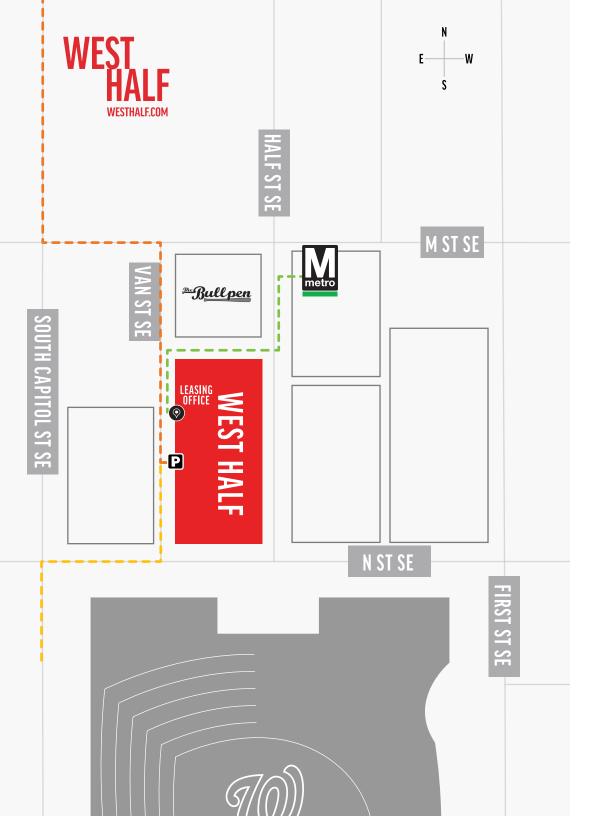

## --- BY CAR: COMING SOUTH

- Turn left on M Street SE from South Capitol Street SW
- Almost immediately, take your first right onto Van Street SE
- Drive straight ~400 feet, passing The Bullpen
- If self-driving, the Parking Garage entrance will be on your left
- Park on the P2 Retail level in any "Future Resident" spaces
- If using rideshare, the Leasing Office entrance will be on your left just before the garage

## --- BY CAR: COMING NORTH

- Turn right on N Street SE from South Capitol Street SE
- Almost immediately, take your first left onto Van Street SE
- ↑ Drive straight ~250 feet
- If self-driving, the Parking Garage entrance will be on your right
- Park on the P2 Retail level in any "Future Resident" spaces
- If using rideshare, the Leasing Office entrance will be on your right just after the garage

## --- BY METRO

- Exit Navy Yard-Ballpark Metro station at M and Half Street SE and turn left
- Walk straight on Half Street for ~130 feet/a half a block until you reach a pedestrian walkway
- Turn right to cross Half Street towards Compass Coffee
- Walk down the corridor between West Half (left) and the Bullpen (right) until you reach Van Street SE
- Turn left on Van Street SE
- The Leasing Office entrance will be on your left