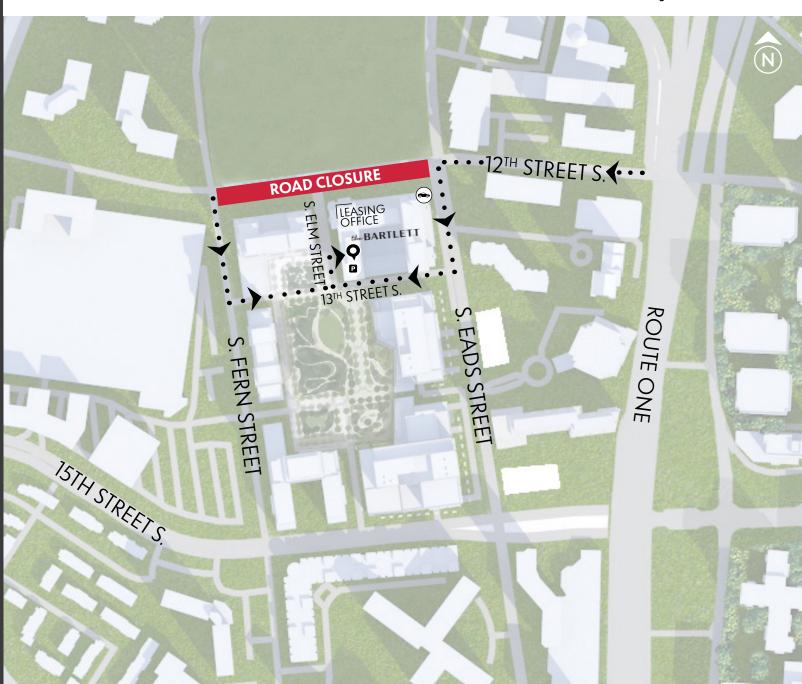

## 12TH STREET ROAD CLOSURE

As a result of the Transitway Extension to Pentagon City construction, 12th Street South is closed between S. Fern Street and S. Eads Street. In order to access The Bartlett please follow the below instructions.

- 6 If driving West on 12th Street S., turn left on S. Eads Street,
- → Then turn right onto 13th Street S.
- → Then turn right onto S. Elm Street
- The Parking Garage is ahead on your right
- 6 If driving South on S. Fern Street, turn left on 13th Street S.
- 6 Then turn left onto S. Elm Street
- The Parking Garage is ahead on your right
- lf using Rideshare, please ask to be dropped off at corner of 12th Street S. and S. Eads Street