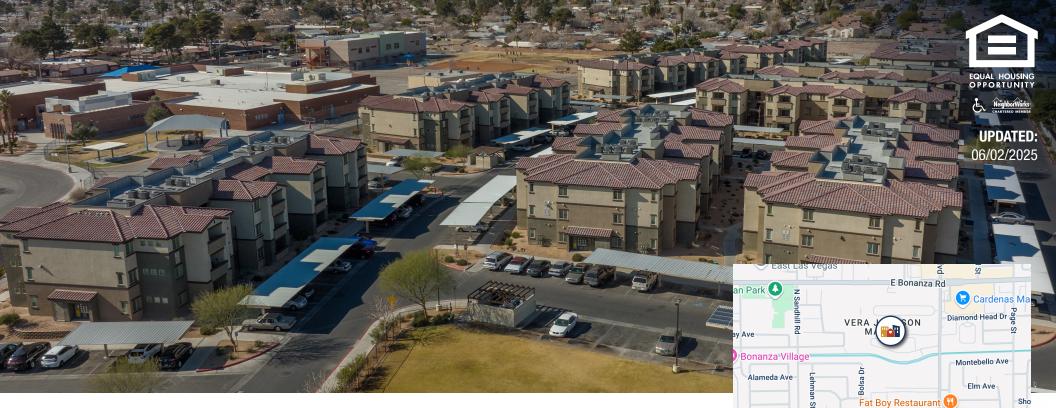

# CORDERO PINES

- Courtyard/Picnic Area
- Computer Lab
- Covered Parking
- Fitness Center
- Community Rooms
- Library

499 North Lamb Boulevard, Las Vegas, NV 89110

Stewart Ave

Stewart Ave