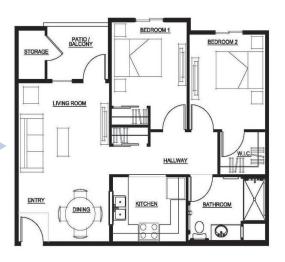

|
| \$765                                   | 21                  | \$20,655 | 1-Person | \$28,560 |
|                                         |                     |          | 2-Person | \$32,640 |
| \$765                                   | 44                  | \$20,655 | 1-Person | \$35,700 |
|                                         |                     |          | 2-Person | \$40,800 |
| \$956                                   | 34                  | \$25,812 | 1-Person | \$35,700 |
|                                         |                     |          | 2-Person | \$40,800 |
| \$956                                   | 11                  | \$25,812 | 1-Person | \$42,840 |
|                                         |                     |          | 2-Person | \$48,960 |