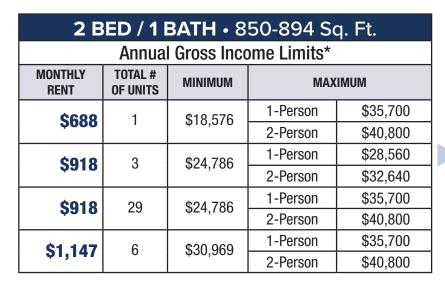

## **RENT AND INCOME REQUIREMENTS** + FLOOR PLANS

### Pet Fee:

**\$250** per pet Weight & Breed Restrictions Apply

Section 8 Vouchers Accepted\*\*

\*Minimum income requirement does not apply to Section 8 holders.

| <b>1 BED / 1 BATH •</b> 650-737 Sq. Ft. |                     |          |          |          |
|-----------------------------------------|---------------------|----------|----------|----------|
| Annual Gross Income Limits*             |                     |          |          |          |
| MONTHLY<br>RENT                         | TOTAL #<br>OF UNITS | MINIMUM  | MAXIMUM  |          |
| \$573                                   | 1                   | \$15,471 | 1-Person | \$35,700 |
|                                         |                     |          | 2-Person | \$40,800 |
| \$765                                   | 21                  | \$20,655 | 1-Person | \$28,560 |
|                                         |                     |          | 2-Person | \$32,640 |
| \$765                                   | 44                  | \$20,655 | 1-Person | \$35,700 |
|                                         |                     |          | 2-Person | \$40,800 |
| \$956                                   | 34                  | \$25,812 | 1-Person | \$35,700 |
|                                         |                     |          | 2-Person | \$40,800 |
| \$956                                   | 11                  | \$25,812 | 1-Person | \$42,840 |
|                                         |                     |          | 2-Person | \$48,960 |