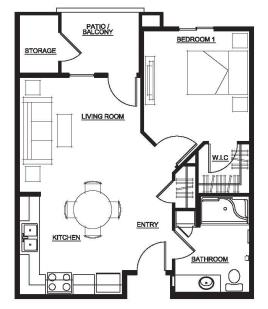

## **RENT AND INCOME REQUIREMENTS** + FLOOR PLANS

### Pet Fee:

**\$250** per pet Weight & Breed Restrictions Apply

Section 8 Vouchers Accepted\*\*

\*Minimum income requirement does not apply to Section 8 holders.

| <b>1 BED / 1 BATH •</b> 650-737 Sq. Ft. |                     |          |          |          |
|-----------------------------------------|---------------------|----------|----------|----------|
| Annual Gross Income Limits*             |                     |          |          |          |
| MONTHLY<br>RENT                         | TOTAL #<br>OF UNITS | MINIMUM  | MAXIMUM  |          |
| \$573                                   | 1                   | \$15,471 | 1-Person | \$35,700 |
|                                         |                     |          | 2-Person | \$40,800 |
| \$765                                   | 21                  | \$20,655 | 1-Person | \$28,560 |
|                                         |                     |          | 2-Person | \$32,640 |
| \$765                                   | 44                  | \$20,655 | 1-Person | \$35,700 |
|                                         |                     |          | 2-Person | \$40,800 |
| \$956                                   | 34                  | \$25,812 | 1-Person | \$35,700 |
|                                         |                     |          | 2-Person | \$40,800 |
| \$956                                   | 11                  | \$25,812 | 1-Person | \$42,840 |
|                                         |                     |          | 2-Person | \$48,960 |