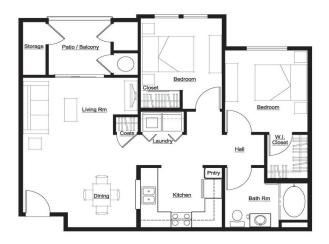

## RENT AND INCOME REQUIREMENTS + FLOOR PLANS

#### Pet Fee:

**\$250** per pet

Weight & Breed Restrictions Apply

Section 8 Vouchers Accepted\*\*

\*Minimum income requirement does not apply to Section 8 holders.

| <b>2 BED / 1 BATH •</b> 909 Sq. Ft. |                     |          |          |          |
|-------------------------------------|---------------------|----------|----------|----------|
| Annual Gross Income Limits*         |                     |          |          |          |
| MONTHLY<br>RENT                     | TOTAL #<br>OF UNITS | MINIMUM  | MAXIMUM  |          |
| \$593                               | 11                  | \$17,790 | 1-Person | \$35,700 |
|                                     |                     |          | 2-Person | \$40,800 |
| \$811                               | 2                   | \$24,330 | 1-Person | \$28,560 |
|                                     |                     |          | 2-Person | \$32,640 |
| \$823                               | 12                  | \$24,690 | 1-Person | \$35,700 |
|                                     |                     |          | 2-Person | \$40,800 |
| \$1,040                             | 10                  | \$31,200 | 1-Person | \$35,700 |
|                                     |                     |          | 2-Person | \$40,800 |
| \$1,052                             | 67                  | \$31,560 | 1-Person | \$35,700 |
|                                     |                     |          | 2-Person | \$40,800 |
| \$1,270                             | 8                   | \$38,100 | 1-Person | \$42,840 |
|                                     |                     |          | 2-Person | \$48,960 |