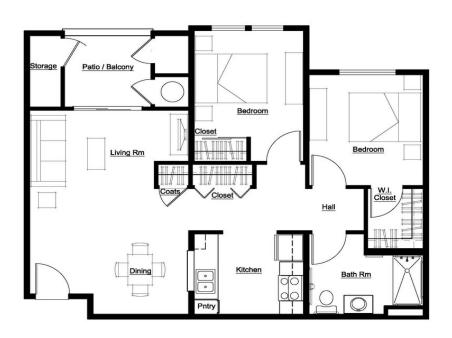

| 2 BED / 1 BATH • 909 Sq. Ft. |                     |          |          |          |
|------------------------------|---------------------|----------|----------|----------|
| Annual Gross Income Limits*  |                     |          |          |          |
| MONTHLY<br>RENT              | TOTAL #<br>OF UNITS | MINIMUM  | MAXIMUM  |          |
| \$841                        | 10                  | \$25,230 | 1-Person | \$28,560 |
|                              |                     |          | 2-Person | \$32,640 |
| \$1,070                      | 100                 | \$32,100 | 1-Person | \$35,700 |
|                              |                     |          | 2-Person | \$40,800 |
| \$1,300                      | 5                   | \$39,000 | 1-Person | \$42,840 |
|                              |                     |          | 2-Person | \$48,960 |