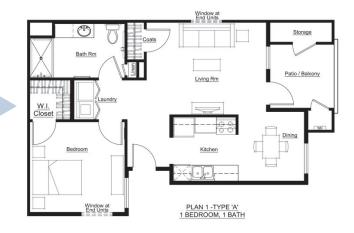

### Pet Fee:

**\$250** per pet

Weight & Breed Restrictions Apply

Section 8 Vouchers Accepted\*\*

\*Minimum income requirement does not apply to Section 8 holders.

| <b>1 BED / 1 BATH •</b> 754 Sq. Ft. |                     |          |          |          |  |  |
|-------------------------------------|---------------------|----------|----------|----------|--|--|
| Annual Gross Income Limits*         |                     |          |          |          |  |  |
| MONTHLY<br>RENT                     | TOTAL #<br>OF UNITS | MINIMUM  | MAXIMUM  |          |  |  |
| \$573                               | 12                  | \$15,471 | 1-Person | \$35,700 |  |  |
|                                     |                     |          | 2-Person | \$40,800 |  |  |
| \$765                               | 63                  | \$20,655 | 1-Person | \$35,700 |  |  |
|                                     |                     |          | 2-Person | \$40,800 |  |  |
| \$956                               | 11                  | \$25,812 | 1-Person | \$35,700 |  |  |
|                                     |                     |          | 2-Person | \$40,800 |  |  |
| \$1,350                             | 10                  | \$36,450 | 1-Person | \$57,120 |  |  |
|                                     |                     |          | 2-Person | \$65,280 |  |  |