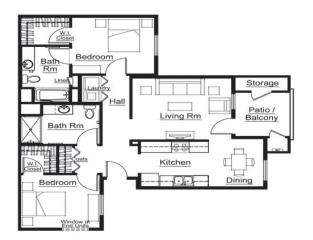

| <b>2 BED / 2 BATH •</b> 1031 Sq. Ft. |                     |          |          |          |  |  |
|--------------------------------------|---------------------|----------|----------|----------|--|--|
| Annual Gross Income Limits*          |                     |          |          |          |  |  |
| MONTHLY<br>RENT                      | TOTAL #<br>OF UNITS | MINIMUM  | MAXIMUM  |          |  |  |
| \$688                                | 8                   | \$18,576 | 2-Person | \$40,800 |  |  |
|                                      |                     |          | 4-Person | \$51,000 |  |  |
| \$918                                | 28                  | \$24,786 | 2-Person | \$40,800 |  |  |
|                                      |                     |          | 4-Person | \$51,000 |  |  |
| \$1,147                              | 7                   | \$30,969 | 2-Person | \$40,800 |  |  |
|                                      |                     |          | 4-Person | \$51,000 |  |  |
| \$1,610                              | 5                   | \$43,470 | 2-Person | \$65,280 |  |  |
|                                      |                     |          | 4-Person | \$81,600 |  |  |