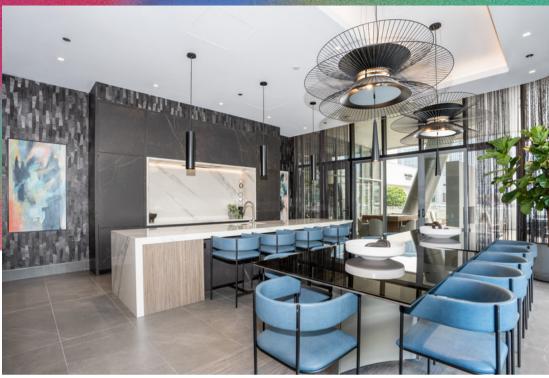

### Unparalleled Amenities.

Residents will benefit from a collection of indoor and outdoor amenities that rival those at a private members club. Amenities are resort-inspired and span over 32,000 SF. Enjoy exclusive access to an outdoor pool + hot tub, infrared saunas and steam room, fitness and yoga studios, a variety of lounges, co-working spaces, gardens, and fire pits. It's everything you need and more to complement a buoyant Chicago lifestyle.