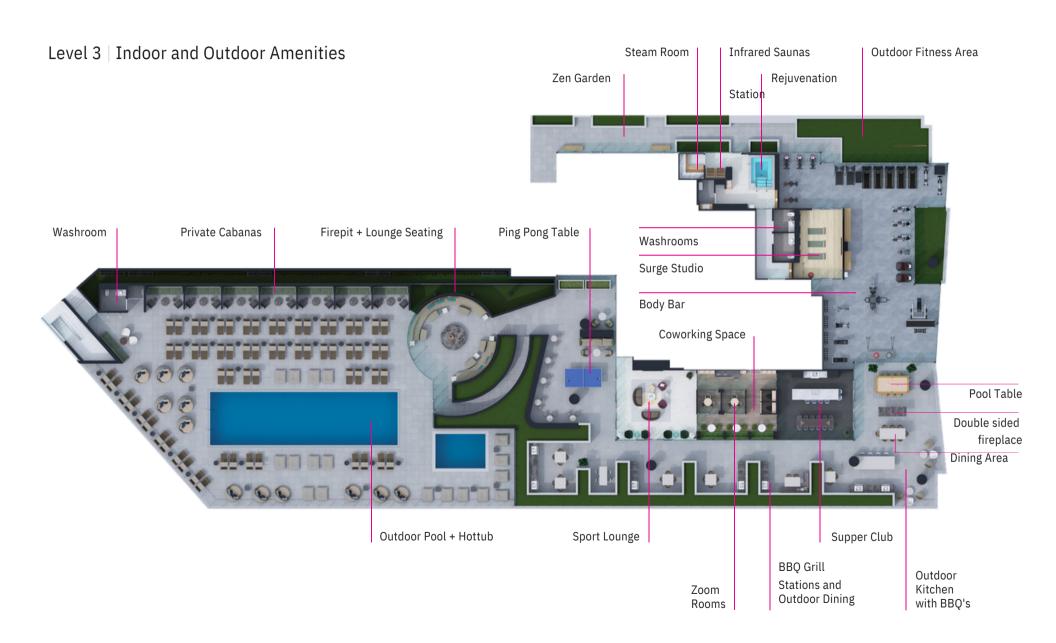

### Unparalleled Amenities.

Residents will benefit from a collection of indoor and outdoor amenities that rival those at a private members club. Amenities are resort-inspired and span over 32,000 SF. Enjoy exclusive access to an outdoor pool + hot tub, infrared saunas and steam room, fitness and yoga studios, a variety of lounges, co-working spaces, gardens, and fire pits. It's everything you need and more to complement a buoyant Chicago lifestyle.