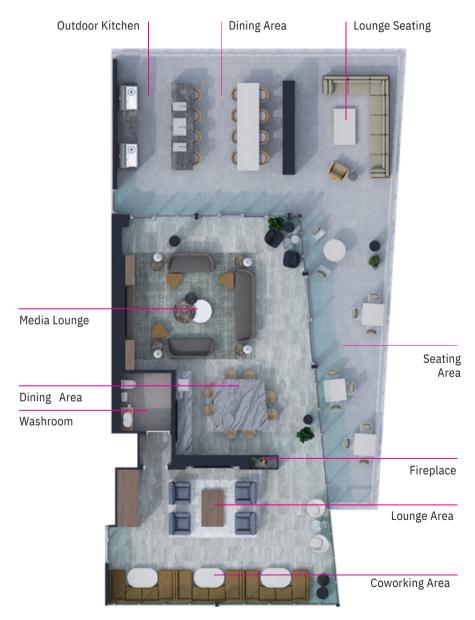

### Unparalleled Amenities.

Residents will benefit from a collection of indoor and outdoor amenities that rival those at a private members club. Amenities are resort-inspired and span over 32,000 SF. Enjoy exclusive access to an outdoor pool + hot tub, infrared saunas and steam room, fitness and yoga studios, a variety of lounges, co-working spaces, gardens, and fire pits. It's everything you need and more to complement a buoyant Chicago lifestyle.

#### Stay home and enjoy exclusive amenity spaces designed for what you love to do.

P1 | Pet Spa

Level 1 | Garden + Future Amenity

Level 31 | Cloud Lounge