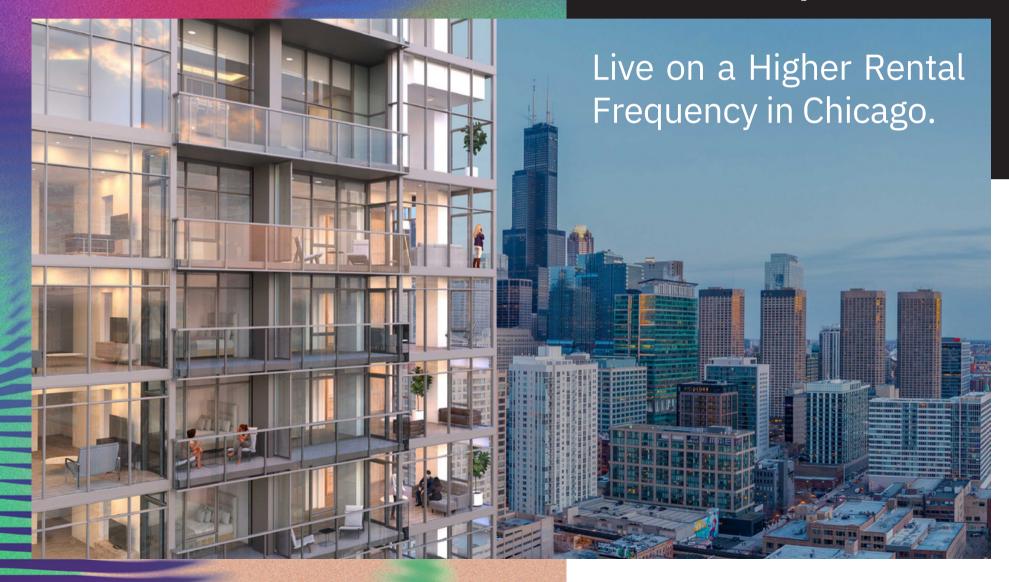

### Unparalleled Amenities.

Residents will benefit from a collection of indoor and outdoor amenities that rival those at a private members club. Amenities are resort-inspired and span over 32,000 SF. Enjoy exclusive access to an outdoor pool + hot tub, infrared saunas and steam room, fitness and yoga studios, a variety of lounges, co-working spaces, gardens, and fire pits. It's everything you need and more to complement a buoyant Chicago lifestyle.